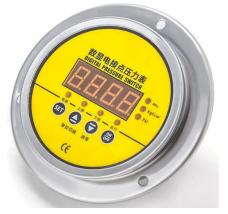

### Brief Introduction

XY-PG825Z is Panel Mount Digital Contact Pressure Gauges, LED indicate Pressure, with same Electronic connection way with Mechanical Contact Pressure Gauge, which was built-in high accuracy pressure sensor, it displays real time pressure at short response time, the typical characteristics are high accuracy and excellent long-term stability, designed for Pressure Container, Air Compressor, Automated Machine, Hydraulic Machines and Plastic Injection Machines, it's very good alternative for Mechanical Contact Pressure Gauge.

The Contact Digital Pressure Gauges has 4-Digits LED display. There are 4 buttons on front panel to control Power On/Off and Setting. It is easy to install in pipeline, Isolation tank or others connects device, easy to set up operating parameter. Working condition is -20~80 °C.