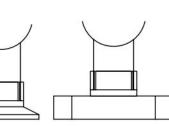

Frequency         | 5 times/Second                                                 |
| Display                  | 4 Digits LED                                                   |
| Operating temperature    | -20~80°C                                                       |
| Compensation Temperature | -10~50°C                                                       |
| Power Supply             | 24VDC; 220VAC and 380VAC are optional                          |
| Alarm Indication         | Relay signal (Normally Open, Normally Closed)                  |
| Load Capacity            | 220VAC 5A; 380VAC 3A; 24VDC 2A                                 |
| Electronic Connection    | 5 Pins Connivers                                               |

### Dimension(mm)



### Mechanical Connection(mm)







All specifications are subject to change without notice

All sales subject to standard terms and conditions

**DNFlange** 





Differential Pressure Coling Element No. 969, Yunshan Road Shanghai Čity China 201306 Tel:+86 21 59241315 • Fax: +86 21 59241315 Email: Sales@xvyanprecision.com Website: www.xvyanprecision.com



### **OUTLET LINE:**



| Function                                                  | Connecting Method<br>Low pressure alarm: brown<br>High pressure alarm: yellow<br>Common port: green+blue |
|-----------------------------------------------------------|----------------------------------------------------------------------------------------------------------|
| Replacement of digital electric<br>contact pressure gauge |