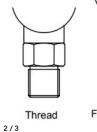

There are wield measurement range -100KPa~160MPa, others measurement range are optional. Machinal joint include Thread, Flush Diaphragm, Clamp, Flange, Radiator and Differential Two-way Fitting.

### Mechanical Connection(mm)

All specifications are subject to change without notice

All sales subject to standard terms and conditions

**DNFlange** 

Differential Pressure Coling Element No. 969, Yunshan Road Shanghai Čity China 201306 Tel:+86 21 59241315 • Fax: +86 21 59241315 Email: Sales@xvyanprecision.com Website: www.xvyanprecision.com