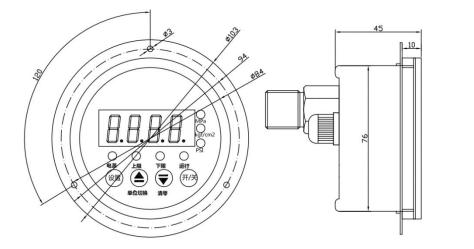

### Dimension(mm)

The Contact Digital Pressure Gauges has 4-Digits LED display. There are 4 buttons on front panel to control Power On/Off and Setting. It is easy to install in pipeline, Isolation tank or others connects device, easy to set up operating parameter. Working condition is -20~80 °C.