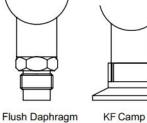

There are wield measurement range -100KPa~160MPa, others measurement range are optional. Machinal joint include Thread, Flush Diaphragm, Clamp, Flange, Radiator and Differential Two-way Fitting.

### Mechanical Connection(mm)

All specifications are subject to change without notice

All sales subject to standard terms and conditions

**DNFlange** 

Differential Pressure Coling Element No. 969, Yunshan Road Shanghai Čity China 201306 Tel:+86 21 59241315 • Fax: +86 21 59241315 Email: Sales@xvyanprecision.com Website: www.xvyanprecision.com