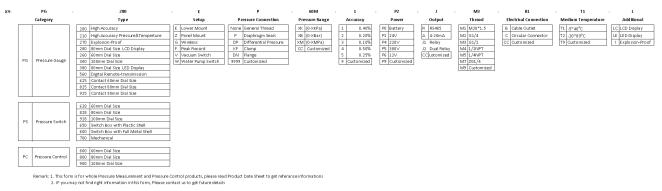

| Setting AL and hysterisis Ad1                                                                            |
| Low pressure to break                                     | Output: yellow+blue                                                                                      |
| high pressure to contact                                  | Setting AH and hysterisis Ad2                                                                            |
| Two groups high pressure alarm                            | 1 group: white+green (settingAL)                                                                         |
| (high pressure to contact)                                | 2 group: blue+yellow (settingAH)                                                                         |

How To Order



#### Shanghai XuYan Precision Technology Co., Ltd.

Address: No. 969, YunHan Road Pudong District Shanghai City China Tel: +86 21 59241315 Email: sales@xvyanprecision.com Website: www.xvyanprecision.com

Product Manager: Tyler Tou Cell: +86 189 1797 0680 Email: ttao@Xuyanpercision.com

All specifications are subject to change without notice

All sales subject to standard terms and conditions

Shanghai Xuan Precision Technology Co., Ltd. No. 969, Yunshan Road Shanghai City China 201306 Tel:+86 21 59241315 • Fax: +86 21 59241315 Email: Sales@xvyanprecision.com Website: www.xvyanprecision.com