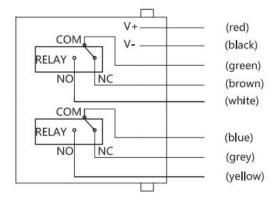

### **OUTLET LINE:**

| Function                                                  | Connecting Method<br>Low pressure alarm: brown<br>High pressure alarm: yellow<br>Common port: green+blue |
|-----------------------------------------------------------|----------------------------------------------------------------------------------------------------------|
| Replacement of digital electric<br>contact pressure gauge |                                                                                                          |
| Low pressure to contact                                   | Output: brown+green                                                                                      |
| high pressure to break                                    | Setting AL and hysterisis Ad1                                                                            |
| Low pressure to break                                     | Output: yellow+blue                                                                                      |
| high pressure to contact                                  | Setting AH and hysterisis Ad2                                                                            |
| Two groups high pressure alarm                            | 1 group: white+green (settingAL)                                                                         |
| (high pressure to contact)                                | 2 group: blue+yellow (settingAH)                                                                         |