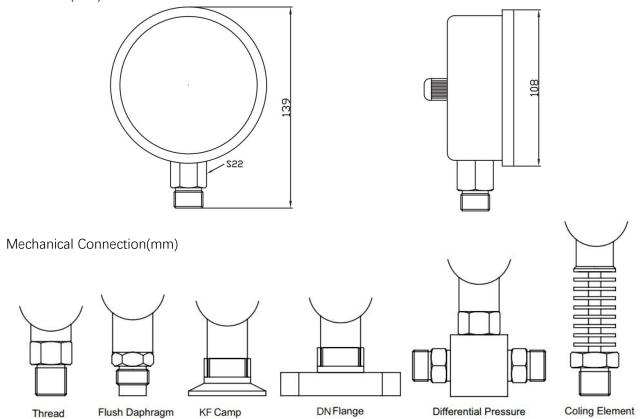

### Dimension(mm)

There are wield measurement range -100KPa~160MPa, others measurement range are optional. Machinal joint include Thread, Flush Diaphragm, Clamp, Flange, Radiator and Differential Two-way Fitting.