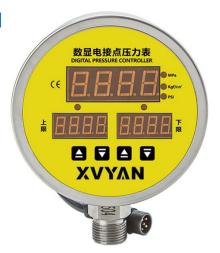

# **Digital Contact Pressure Gauges XY-PG925M**

#### Typical Feature

□ Dial diameter 100mm, with Three 4-Digits LED Display

☐ Relay output, Normally Open, Normally Closed

☐ Accuracy level: 0.5%FS

☐ Wield measurement pressure range(-100KPa~160MPa)

□ Powered 12VDC; 220VAC and 380VAC are Optional

The Contact Digital Pressure Gauges has three 4-Digits LED display, show Real Pressure data and Up Limit and Low Limit. There are 4 buttons on front panel to control Power On/Off and Setting. It is easy to install in pipeline, Isolation tank or others connects device, easy to set up operating parameter. Working condition is  $-20\sim80$  °C.