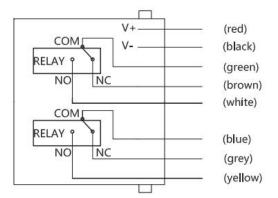

# **OUTLET LINE:**

| Function                                                  | Connecting Method                                                                   |  |  |  |  |  |  |
|-----------------------------------------------------------|-------------------------------------------------------------------------------------|--|--|--|--|--|--|
| Replacement of digital electric contact pressure gauge    | Low pressure alarm: brown<br>High pressure alarm: yellow<br>Common port: green+blue |  |  |  |  |  |  |
| Low pressure to contact<br>high pressure to break         | Output: brown+green<br>Setting AL and hysterisis Ad1                                |  |  |  |  |  |  |
| Low pressure to break<br>high pressure to contact         | Output: yellow+blue<br>Setting AH and hysterisis Ad2                                |  |  |  |  |  |  |
| Two groups high pressure alarm (high pressure to contact) | 1 group: white+green (settingAL) 2 group: blue+yellow (settingAH)                   |  |  |  |  |  |  |

Eg: When pressure increases to 10 bar, the relay breaks; and decreases to 4 bar, the relay contacts. Use the 1 group relay to control, setting AL 4 bar and Ad1 6 bar. Use the 2 relay group to control, setting AH 10 bar and Ad2 6 bar.