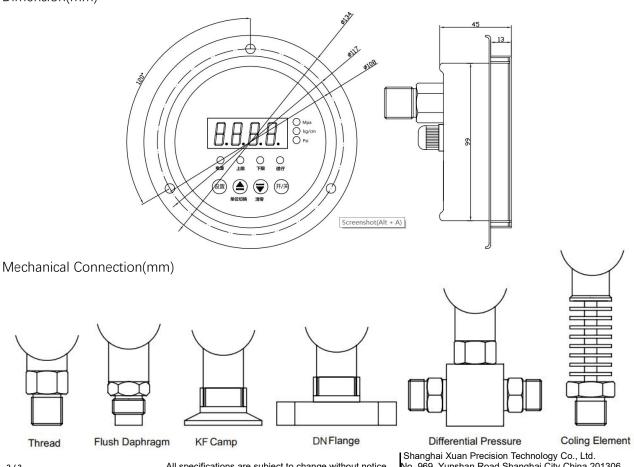

There are wield measurement range -100KPa~160MPa, others measurement ranges are optional. Machinal joint include Thread, Flush Diaphragm, Clamp, Flange, Radiator and Differential Two-way Fitting.

### Dimension(mm)

All specifications are subject to change without notice

All sales subject to standard terms and conditions

Shanghai Xuan Precision Technology Co., Ltd. No. 969, Yunshan Road Shanghai City China 201306 Tel:+86 21 59241315 • Fax: +86 21 59241315 Email: Sales@xvyanprecision.com Website: www.xvyanprecision.com