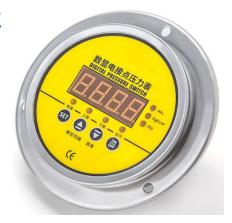

#### **Brief Introduction**

XY-PG925Z is a Panel Mount Digital Contact Pressure Gauges, LED indicate Pressure, with same Electronic connection way with Mechanical Contact Pressure Gauge, which was built-in high accuracy pressure sensor, it displays real time pressure at short response time, the typical characteristics are high accuracy and excellent long-term stability, designed for Pressure Container, Air Compressor, Automated Machine, Hydraulic Machines and Plastic Injection Machines, it's very good alternative for Mechanical Contact Pressure Gauge.

The Contact Digital Pressure Gauges has 4-Digits LED display. There are 4 buttons on front panel to control Power On/Off and Setting. It is easy to install in pipeline, Isolation tank or others connects device, easy to set up operating parameter. Working condition is -20~80°C.