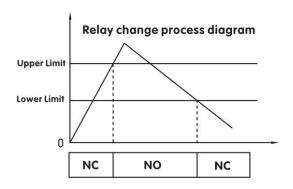

### Output

### **Outlet Line**

\*Reverse control is available
(Low pressure to start, high pressure to stop)