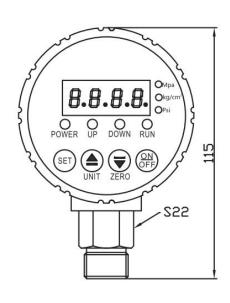

### Typical Feature

- Plastic shell, dial diameter Φ80mm
- ☐ 4-Digits LED Display,
- ☐ Multi-unit convert MPa/Kgf/cm²/PSI
- ☐ Accuracy level:0.5%FS
- ☐ Power supply 12 or 24VDC; Optional 220VAC
- ☐ Relay output signal NONC
- ☐ High precision, quick response time, stable and easy setting up

# Dimension(mm)