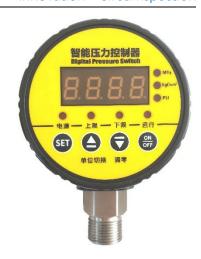

### Typical Feature

- Plastic shell, dial diameter Φ80mm
- ☐ 4-Digits LED Display,
- ☐ Multi-unit convert MPa/Kgf/cm²/PSI
- ☐ Accuracy level:0.5%FS
- ☐ Power supply 12 or 24VDC; Optional 220VAC
- ☐ Relay output signal NONC
- ☐ High precision, quick response time, stable and easy setting up

### **Brief Introduction**

XY-PC800 is an Intelligent Digital Pressure Controller, with 80mm diameter Plastic shell, integrating pressure measurement, display and control function. It has a variety of excellent functions, such as one-button reset, Multi-pressure Unit Converting and it's easy to reset setting, adjusting and installation.

This series of digital pressure controller has one relay, which can be set up normally open and normally close; these alarm points to control high and low pressure of air or liquid, in addition, it is with one key reset, at the same time, calibration, shifting display unit, setting return difference and others option functions.