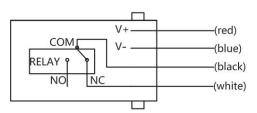

### Output

### **Outlet Line**

\*Reverse control is available
(Low pressure to start, high pressure to stop)