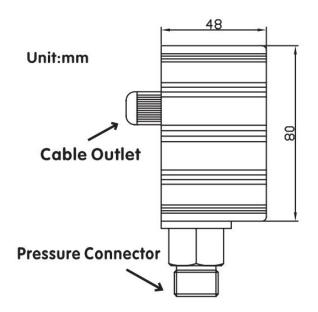

5A                                                  |  |  |  |  |  |  |
| Electric protection      | Short-circuit protection; Reverse connect protection; Anti-EMI       |  |  |  |  |  |  |
| Display                  | 4 digits LED                                                         |  |  |  |  |  |  |
| Operating temperature    | -20~80°C                                                             |  |  |  |  |  |  |
| Compensation             | -10~60°C                                                             |  |  |  |  |  |  |
| Power Supply             | 12/24VDC                                                             |  |  |  |  |  |  |
| Mechanical Connector     | M2081.5; G1/2; G1/4                                                  |  |  |  |  |  |  |

# Dimension(mm)





### Output



### **Outlet Line**



\*Reverse control is available
(Low pressure to start, high pressure to stop)

#### How To Order

| XY- | PG                  | - 280                                 | - E                 | P                        | - 60 <b>H</b> - | - 1          | - P2          | - J           | - M3          | - B1                  | - T1               | - L               |
|-----|---------------------|---------------------------------------|---------------------|--------------------------|-----------------|--------------|---------------|---------------|---------------|-----------------------|--------------------|-------------------|
|     | Category            | Туре                                  | Setup               | Pressure Connection      | Pressure Range