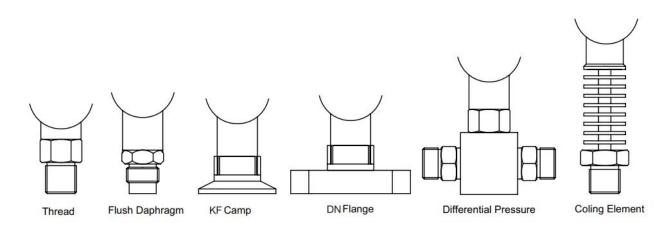

It has 304 stainless steel and joint, can be used in measuring gas, liquid, oil and others medium without corrosion for stainless steel, at the same time its shock resistance is very good.

XY-PG260 Digital Pressure Gauge is powered by 2 batteries (AA), with low power consumption and long duration. There are three pressure measurement types: Gauge Pressure, Vacuum Pressure and Absolute Pressure, machinal joint include Thread, Flush Diaphragm, Clamp, Flange, Radiator and Differential Two-way Fitting.

Dimension(mm)

Mechanical Connection(mm)

All specifications are subject to change without notice All sales subject to standard terms and conditions All sales subject to standard terms and conditions

Shanghai Xuan Precision Technology Co., Ltd. No. 969, Yunshan Road Shanghai City China 201306 Tel:+86 21 59241315 • Fax: +86 21 59241315 Email: Sales@xvyanprecision.com Website: www.xvyanprecision.com