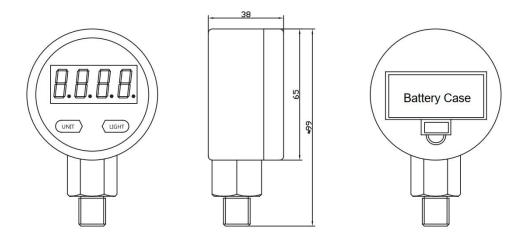

## More details for XY-PG260, please contact us.

| Specification            |                                            |
|--------------------------|--------------------------------------------|
| Model                    | XY-PG260                                   |
| Gauge Pressure Range     | -0.1~25MPa                                 |
| Dimension                | Diameter Φ65                               |
| Overload Capacity        | 150%;                                      |
| Measurement Medium       | Gas or Liquid with Compatibility of SS 316 |
| Accuracy Level           | 1.0%FS (20±5°C)                            |
| Long-Term Stability/Year | Typical: ±0.5% FS;                         |
| Operation Temperature    | -20~70°C;                                  |
| Compensation Temperature | 0~60°C                                     |
| Sample Frequency         | 2 times/Second                             |
| Display                  | 4 digits LCD, white backlit display        |
| Power Supply             | 3V (2 Cells AA Battery)                    |

Dimension(mm)

Mechanical Connection(mm)

All specifications are subject to change without notice All sales subject to standard terms and conditions All sales subject to standard terms and conditions

Shanghai Xuan Precision Technology Co., Ltd. No. 969, Yunshan Road Shanghai City China 201306 Tel:+86 21 59241315 • Fax: +86 21 59241315 Email: Sales@xvyanprecision.com Website: www.xvyanprecision.com