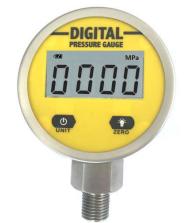

# **Digital Pressure Gauge XY-PG260**

## **Brief Introduction**

XY-PG260 is an Economical Digital Pressure Gauge, which is built-in high accuracy pressure sensor, it displays real time pressure at short response time, the typical characteristics are high accuracy and excellent long-term stability.

The Digital Pressure Gauge has LCD display with 4-Digits numbers. There are 2 buttons on front panel to control Reset, backlit display, Power On/Off, Unit converting, low voltage alarm. It is easy to install in Pipeline, Isolation tank or others connects device, easy to set up operating parameter. Working condition is -5~70 °C, it should be cold once working condition temperature more than 70°C, -20~200°C are customized.