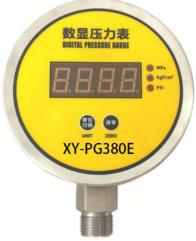

# **Digital Pressure Gauge XY-PG380E**

## **Brief Introduction**

XY-PG380E is Digital Pressure Gauge with LED Display, which was built-in high accuracy pressure sensor, it displays real time pressure at short response time, the typical characteristics are high accuracy and excellent long-term stability, designed for Pressure Container, Air Compressor, Automated Machine, Heat Pump Industry, it's very good alternative for Mechanical Pressure Gauge.

The Digital Pressure Gauge has LED display with 4-Digits. There are 2 buttons on front panel to control Reset, Unit converting. It is easy to install in Pipeline, Isolation Tank or others connects device, easy to set up operating parameter. Working condition is -20~80 °C.