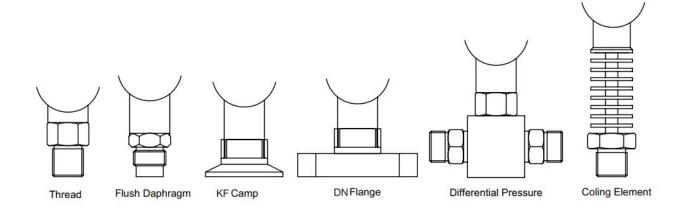

# Mechanical Connection(mm)

It has 304 stainless steel shell and connect joint, can be used in measuring gas, liquid, oil and others medium it has very good shock resistance and long working life.

XY-PG380E Digital Pressure Gauge is powered by 12VDC or 24VDC, 220VAC and 380VAC are optional. There are wield Measurement Range 0~160MPa, others Measurement Ranges are optional. Machinal joint include Thread, Flush Diaphragm, Clamp, Flange, Radiator and Differential Two-way Fitting.