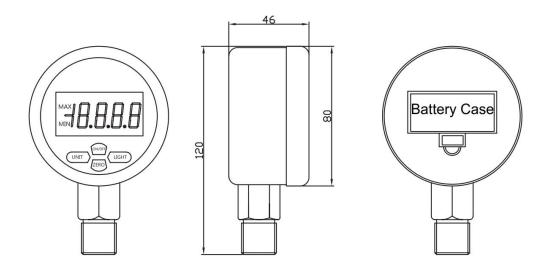

m   | Gas or oil or other Liquid with Compatibility of SS 304 |
| Accuracy Level       | 0.5%FS;                                                 |



## Innovation • Circumspection

| Long-Term Stability/Year | Typical: ±0.5% FS;                          |
|--------------------------|---------------------------------------------|
| Sample Frequency         | 5 times/Second                              |
| Display                  | 4-Digits LED                                |
| Operating temperature    | -20~80°C                                    |
| Compensation Temperature | -10~60°C                                    |
| Power Supply             | 12VDC or 24VDC; 220VAC and 380 are optional |
| Power                    | ≤0.5W                                       |

# Dimension(mm)



# Mechanical Connection(mm)



#### How To Order

| Total   Tota   | XY- | PG               | - 280                                 | · E                 | P                        | - 60M          | - 1          | - P2          | . 1           | - М3          | . B1                         | - T1               | - L               |
|------------------------------------------------------------------------------------------------------------------------------------------------------------------------------------------------------------------------------------------------------------------------------------------------------------------------------------------------------------------------------------------------------------------------------------------------------------------------------