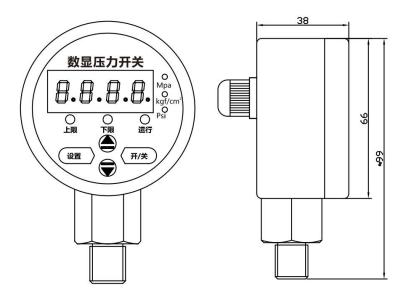

|  |  |  |
| Operating temperature     | -20~80°C                                                       |  |  |  |  |  |
| Compensation              | -10~70°C                                                       |  |  |  |  |  |
| Power Supply              | Optional 12VDC or 24VDC                                        |  |  |  |  |  |
| Electrical Protection     | Anti-EMI; Reverse connection protection (Current Power Supply) |  |  |  |  |  |
| Sampling Frequency        | 3 times/Second                                                 |  |  |  |  |  |
| Standard Mechanical Joint | M20*1.5; NPT1/4, G1/4, Customized types                        |  |  |  |  |  |
| Electronic Connection     | Circular Connector                                             |  |  |  |  |  |

# Dimension(mm)



### Output



| Function                               | Connection Method                              |  |  |  |  |  |
|----------------------------------------|------------------------------------------------|--|--|--|--|--|
|                                        | Low Alarm Point:Brown                          |  |  |  |  |  |
| Alternative Contact Pressure Gauge     | High Alarm Point:Yellow                        |  |  |  |  |  |
|                                        | Common Port:Green and Blue connect in parallel |  |  |  |  |  |
| Low Pressure Close, High Pressure Open | Output: Brown+Green                            |  |  |  |  |  |
| Low Pressure Close, High Pressure Open | Set AL and Hystersis Ad1                       |  |  |  |  |  |
| Low Proceure Open High Proceure C