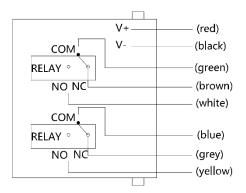

### Output

| Function                               | Connection Method                              |  |  |  |  |  |
|----------------------------------------|------------------------------------------------|--|--|--|--|--|
|                                        | Low Alarm Point:Brown                          |  |  |  |  |  |
| Alternative Contact Pressure Gauge     | High Alarm Point:Yellow                        |  |  |  |  |  |
|                                        | Common Port:Green and Blue connect in parallel |  |  |  |  |  |
| Low Pressure Close, High Pressure Open | Output: Brown+Green                            |  |  |  |  |  |
| Low Pressure Close, High Pressure Open | Set AL and Hystersis Ad1                       |  |  |  |  |  |
| Low Proceure Open High Proceure Class  | Output: Yellow+Blue                            |  |  |  |  |  |
| Low Pressure Open, High Pressure Close | Set AHand Hystersis Ad2                        |  |  |  |  |  |
| Double High Pressure Alarm             | A Way: White+Green(Set AL)                     |  |  |  |  |  |
| (High Pressure Close)                  | B Way:(Blue+Yellow(Set AH)                     |  |  |  |  |  |