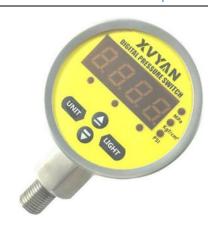

# **Digital Pressure Switch XY-PS628E**

## **Brief Introduction**

XY-PS628E is an Intelligent Digital Pressure Switch, with 60mm diameter stainless steel shell, integrating pressure measurement, display and control function. It has a variety of excellent functions, such as one-button reset, Multi-pressure Unit Converting and it's easy to reset setting, adjusting and installation.