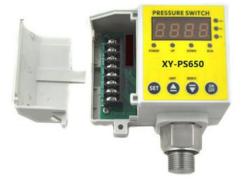

# **Digital Pressure Switch XY-PS650**

#### **Brief Introduction**

XY-PS650 is an Intelligent Digital Pressure Switch Box, Plastic shell, integrating pressure measurement, display and control function. It has a variety of excellent functions, such as one-button reset, Multi-pressure Unit Converting and it's easy to reset setting, adjusting and installation.