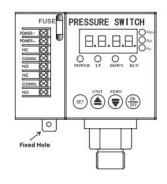

## Typical Feature

- □ 4-Digits LED Display,
- □ Multi-unit convert MPa/Kgf/cm<sup>2</sup>/PSI
- □ Accuracy level:0.5%FS
- D Power supply 24VDC; Optional 220VAC
- Dual relay, output signal NONC
- □ High precision, quick response time, stable and easy setting up

Two relays are built in, this series of digital pressure switches have dual relays, which can be set up two ways of normally open and normally close alarm points separately, also are able to control two ways of high and low pressure of air or liquid, in addition, it is with one key reset, at the same time, calibration, shifting display unit, setting return difference and others option functions.