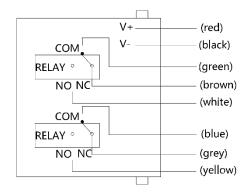

### Output

| Function                                | Connection Method                              |
|-----------------------------------------|------------------------------------------------|
|                                         | Low Alarm Point:Brown                          |
| Alternative Contact Pressure Gauge      | High Alarm Point:Yellow                        |
|                                         | Common Port:Green and Blue connect in parallel |
| Low Pressure Close, High Pressure Open  | Output: Brown+Green                            |
| Low Fressure Close, high Fressure Open  | Set AL and Hystersis Ad1                       |
| Low Pressure Open, High Pressure Close  | Output: Yellow+Blue                            |
| Low Pressure Open, Fight Pressure Close | Set AHand Hystersis Ad2                        |
| Double High Pressure Alarm              | A Way: White+Green(Set AL)                     |
| (High Pressure Close)                   | B Way:(Blue+Yellow(Set AH)                     |