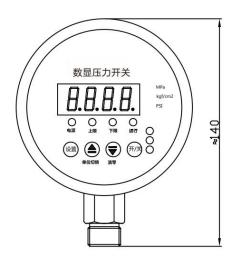

### Typical Feature

Stainless steel 304 shell, dial diameter Φ100mm

☐ 4-Digits LED Display,

☐ Multi-unit convert MPa/Kgf/cm²/PSI or Customized

☐ Accuracy level:0.5%FS

☐ Power supply 24VDC; Optional 220VAC

☐ Dual relay, output signal NONC

## Dimension(mm)