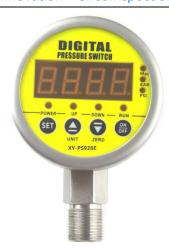

# **Digital Pressure Switch XY-PS928E**

### Typical Feature

Stainless steel 304 shell, dial diameter Φ100mm

☐ 4-Digits LED Display,

☐ Multi-unit convert MPa/Kgf/cm²/PSI or Customized

☐ Accuracy level:0.5%FS

☐ Power supply 24VDC; Optional 220VAC

☐ Dual relay, output signal NONC

### **Brief Introduction**

XY-PS928E is an Intelligent Digital Pressure Switch, with 100mm diameter stainless steel shell, integrating pressure measurement, display and control function. It has a variety of excellent functions, such as one-button reset, Multi-pressure Unit Converting and it's easy to reset setting, adjusting and installation.