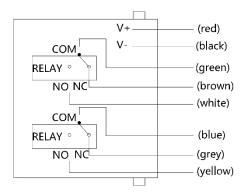

Two relays are built in, this series of digital pressure switches have dual relays, which can be set up two ways of normally open and normally close alarm points separately, also are able to control two ways of high and low pressure of air or liquid, in addition, it is with one key reset, at the same time, calibration, shifting display unit, setting return difference and others option functions.

### Output

| Function                               | Connection Method                              |  |  |  |  |  |
|----------------------------------------|------------------------------------------------|--|--|--|--|--|
|                                        | Low Alarm Point:Brown                          |  |  |  |  |  |
| Alternative Contact Pressure Gauge     | High Alarm Point:Yellow                        |  |  |  |  |  |
|                                        | Common Port:Green and Blue connect in parallel |  |  |  |  |  |
| Low Pressure Close, High Pressure Open | Output: Brown+Green                            |  |  |  |  |  |
| Low Pressure Close, High Pressure Open | Set AL and Hystersis Ad1                       |  |  |  |  |  |
| Law Bassana On an High Bassana Class   | Output: Yellow+Blue                            |  |  |  |  |  |
| Low Pressure Open, High Pressure Close | Set AHand Hystersis Ad2                        |  |  |  |  |  |
| Double High Pressure Alarm             | A Way: White+Green(Set AL)                     |  |  |  |  |  |
| (High Pressure Close)                  | B Way:(Blue+Yellow(Set AH)                     |  |  |  |  |  |