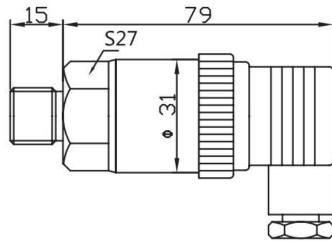

| Diameter Φ27                            |  |
| Overload Capacity      | 200%                                    |  |



# Innovation • Circumspection

| Output Single            | 4-20mA                    |
|--------------------------|---------------------------|
| Power Supply             | 12-36 VDC (Typical 24VDC) |
| Insulating Strength      | 500VDC                    |
| Accuracy                 | 0.5%FS                    |
| Long-Term Stability/Year | Typical: ±0.2% FS/Year    |
| Response Time            | ≤1ms                      |
| Operation Temperature    | -20 ~ 80°C                |
| Compensation Temperature | -10 ~ 60°C                |
| Connect Joint            | M20*1.5 G1/2              |
| IP Protection Class      | IP65                      |

# Dimension(mm)



# Mechanical Connection(mm)



# **Electronic Connection**

| 4-20mA(2-Wire)     | Input + | Red   |
|--------------------|---------|-------|
|                    | Output+ | Black |
| 0-10V,0-5V(3-Wire) | Input + | Red   |
|                    | Input - | Black |
|                    | Output+ | Green |

### How To Order



# Shanghai Xuan Precision Technology Co., Ltd.

Address: No. 969, Yunshan Road Pudong District Shanghai City China

**Tel:** +86 21 59241315

**Email:** sales@xvyanprecision.com **Website**: www.xvyanprecision.com

**Product Manager:** Tyler Tou **Cell:** +86 189 1797 0680

Email: ttao@Xuyanpercision.com