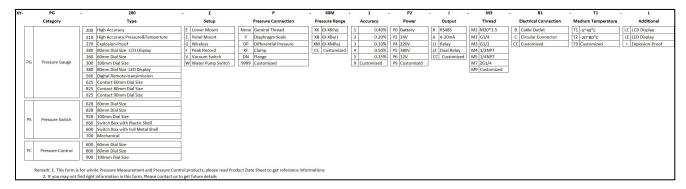

Insulating Strength      | 500VDC                    |
| Accuracy                 | 0.5%FS                    |
| Long-Term Stability/Year | Typical: ±0.2% FS/Year    |
| Response Time            | ≤1ms                      |
| Operation Temperature    | -20 ~ 80°C                |
| Compensation Temperature | -10 ~ 60°C                |
| Connect Joint            | M20*1.5 G1/2              |
| IP Protection Class      | IP65                      |

# Dimension(mm)



# Mechanical Connection(mm)



# **Electronic Connection**

| 4-20mA(2-Wire)     | Input + | Red   |
|--------------------|---------|-------|
|                    | Output+ | Black |
| 0-10V,0-5V(3-Wire) | Input + | Red   |
|                    | Input - | Black |
|                    | Output+ | Green |

### How To Order



# Shanghai Xuan Precision Technology Co., Ltd.

Address: No. 969, Yunshan Road Pudong District Shanghai City China

**Tel:** +86 21 59241315

**Email:** sales@xvyanprecision.com **Website**: www.xvyanprecision.com

**Product Manager:** Tyler Tou **Cell:** +86 189 1797 0680

Email: ttao@Xuyanpercision.com