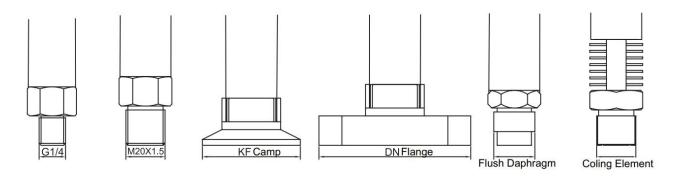

Machinal joint include Thread, Flush Diaphragm, Clamp, Flange, Radiator and Differential Two-way Fitting.

# Mechanical Connection(mm)