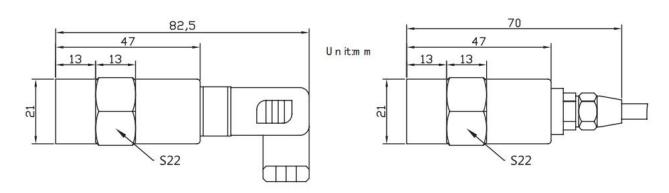

ic Load                       | RA≤(UB-8V)/0.02A           |               |  |  |  |  |
| Insulating Strength                   | >10MΩ @500VDC excitation   |               |  |  |  |  |
| Accuracy                              | 0.2%FS,0.5%FS,1.0%FS       |               |  |  |  |  |
| Long-Term Stability/Year              | Typical: ±0.25% FSO/Year   |               |  |  |  |  |
| CE                                    | Anti-interference perform  | nance         |  |  |  |  |
| Connect Joint                         | 7/16-20UNF                 |               |  |  |  |  |
| Electronic Connector                  | Packard; Binder, others ar | re optional   |  |  |  |  |
| IP Protection Class                   | IP65, IP67                 |               |  |  |  |  |

# Dimension(mm)



# Mechanical Connection(mm)



#### **Electronic Connection**

| 1 20m \(\frac{1}{2}\)\(\frac{1}{2}\)\(\frac{1}{2}\) | Input + | Red   |
|-----------------------------------------------------|---------|-------|
| 4-20mA(2-Wire)                                      | Output+ | Black |
|                                                     | Input + | Red   |
| 0-10V,0-5V(3-Wire)                                  | Input - | Black |
|                                                     | Output+ | Green |

#### How To Order

| XY- | PG                                                                                                                                                 | - 280                                 | · t                 | P                        | - 60M -        | 1