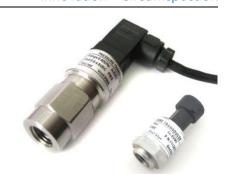

# Brief Introduction

XY-PTA air condition pressure transducer is designed for air condition and air condition system, with good moisture resistance and excellent media compatibility, dedicated to air condition pressure measurement and control. It is integrated with digital conditioning chip to compensate the deviation, sensitivity, temperature drift and non-linearity of the sensor. It has such outstanding characteristics as high integration, small size, high accuracy, good consistency, strong anti-interference ability, fast response, low power consumption and wide temperature range.

XY-PTA Air-Condition Pressure Transducer has optional stainless steel, brass shell and EPDM Seal Ring, optional IP65 and IP67 Ingress protection, powered by 5V or 9-32 VDC, standard electrical signal output 4-20mA by 2-Wire cable, measurement range 0-1MPa and 0-1.6 MPa are standard type with stock, others customized measurement range are available, Thoughtful specialized electric circuit design, accuracy 0.2% FS, 0.5% FS, 1.0 % FS; Long-Term Stability ±0.25%FSO/Year.