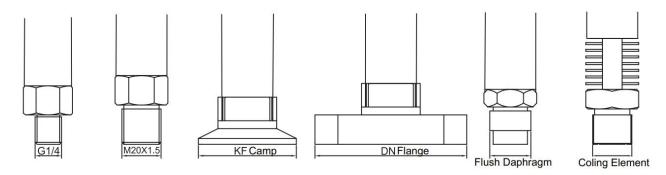

Machinal joint include thread, flush diaphragm, clamp, flange, radiator and differential two-wayfitting.

# Mechanical Connection(mm)