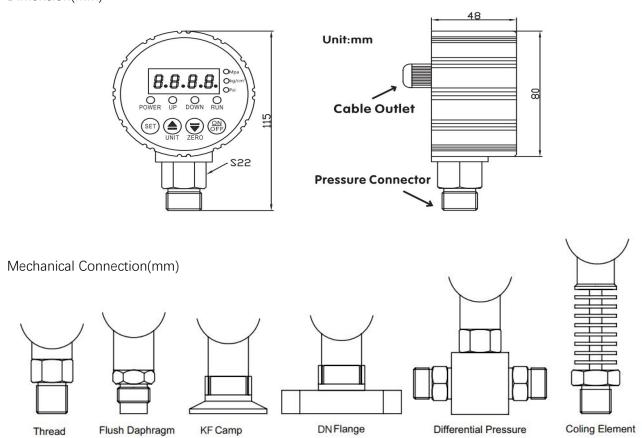

The Contact Digital Pressure Gauges has 4-Digits LED display. There are 4 buttons on front panel to control Power On/Off and Setting. It is easy to install in pipeline, Isolation Tank or others connects device, easy to set up operating parameter. Working condition is -20~70°C.

There are wield measurement Range -100KPa~160MPa, others measurement range are optional. Machinal joint include Thread, Flush Diaphragm, Clamp, Flange, Radiator and Differential Two-way Fitting.

## Dimension(mm)