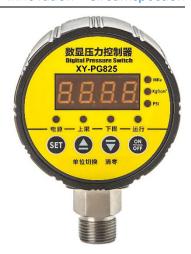

# **Digital Contact Pressure Gauges XY-PG825**

### **Brief Introduction**

XY-PG825 is a Digital Contact Pressure Gauges, LED indicate Pressure, with same Electronic connection way with Mechanical Contact Pressure Gauge, which was built-in high accuracy pressure sensor, it displays real time pressure at short response time, the typical characteristics are high accuracy and excellent long-term stability, designed for Pressure Container, Air Compressor, Automated Machine, Hydraulic Machines and Plastic Injection Machines, it's very good alternative for Mechanical Contact Pressure Gauge.

The Contact Digital Pressure Gauges has 4-Digits LED display. There are 4 buttons on front panel to control Power On/Off and Setting. It is easy to install in pipeline, Isolation Tank or others connects device, easy to set up operating parameter. Working condition is -20~70°C.