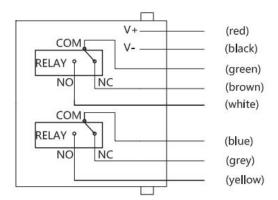

### **OUTLET LINE:**

| Function                                                  | Connecting Method                                                                   |  |  |  |  |  |
|-----------------------------------------------------------|-------------------------------------------------------------------------------------|--|--|--|--|--|
| Replacement of digital electric contact pressure gauge    | Low pressure alarm: brown<br>High pressure alarm: yellow<br>Common port: green+blue |  |  |  |  |  |
| Low pressure to contact<br>high pressure to break         | Output: brown+green<br>Setting AL and hysterisis Ad1                                |  |  |  |  |  |
| Low pressure to break<br>high pressure to contact         | Output: yellow+blue<br>Setting AH and hysterisis Ad2                                |  |  |  |  |  |
| Two groups high pressure alarm (high pressure to contact) | 1 group: white+green (settingAL) 2 group: blue+yellow (settingAH)                   |  |  |  |  |  |

Eg: When pressure increases to 10 bar, the relay breaks; and decreases to 4 bar, the relay contacts. Use the 1 group relay to control, setting AL 4 bar and Ad1 6 bar. Use the 2 relay group to control, setting AH 10 bar and Ad2 6 bar.