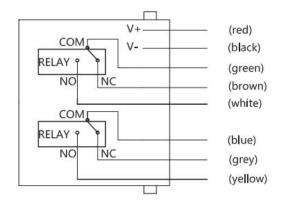

## **OUTLET LINE:**

| Function                                                  | Connecting Method<br>Low pressure alarm: brown<br>High pressure alarm: yellow<br>Common port: green+blue |
|-----------------------------------------------------------|----------------------------------------------------------------------------------------------------------|
| Replacement of digital electric<br>contact pressure gauge |                                                                                                          |
| Low pressure to contact                                   | Output: brown+green                                                                                      |
| high pressure to break                                    | Setting AL and hysterisis Ad1                                                                            |
| Low pressure to break                                     | Output: yellow+blue                                                                                      |
| high pressure to contact                                  | Setting AH and hysterisis Ad2                                                                            |
| Two groups high pressure alarm                            | 1 group: white+green (settingAL)                                                                         |
| (high pressure to contact)                                | 2 group: blue+yellow (settingAH)                                                                         |