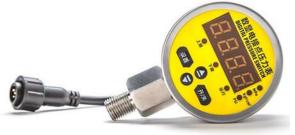

### **Brief Introduction**

XY-PG825E is a Digital Contact Pressure Gauges, LED indicate Pressure, with same Electronic connection way with Mechanical Contact Pressure Gauge, which was built-in high accuracy pressure sensor, it displays real time pressure at short response time, the typical characteristics are high accuracy and excellent long-term stability, designed for Pressure Container, Air Compressor, Automated Machine, Hydraulic Machines and Plastic Injection Machines, it's very good alternative for Mechanical Contact Pressure Gauge.

The Contact Digital Pressure Gauges has 4-Digits LED display. There are 4 buttons on front panel to control Power On/Off and Setting. It is easy to install in pipeline, Isolation tank or others connects device, easy to set up operating parameter. Working condition is -20~80 °C.

It has 304 stainless steel shell and connect joint, can be used in measuring gas, liquid, oil and other medium it is very good shock resistance and long working life.

XY-PG825E Contact Digital Pressure Gauges is powered by 24VDC; 220VAC and 380VAC are optional. Load capacity is 220VAC 5A; 380VAC 3A; 24VDC 2A; They have good Anti-Electromagnetic Interference, Surge Protection and Reverse Polarity Protection to against Harsh Working Condition.