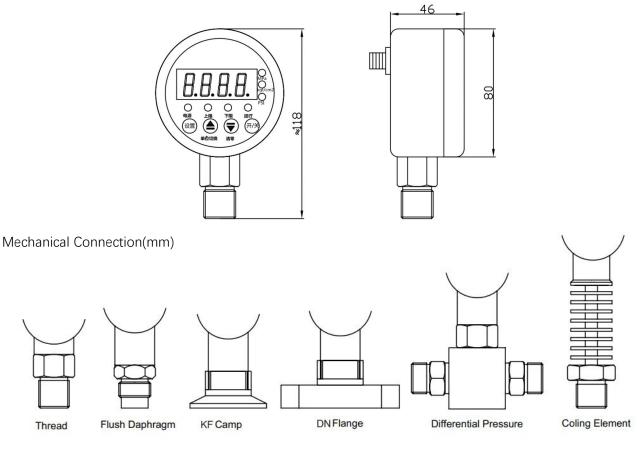

There are wield measurement range -100KPa~160MPa, others measurement range are optional. Machinal joint include Thread, Flush Diaphragm, Clamp, Flange, Radiator and Differential Two-way Fitting.

Dimension(mm)

All specifications are subject to change without notice

All sales subject to standard terms and conditions

Shanghai Xuan Precision Technology Co., Ltd. No. 969, Yunshan Road Shanghai City China 201306 Tel:+86 21 59241315 • Fax: +86 21 59241315 Email: Sales@xvyanprecision.com Website: www.xvyanprecision.com