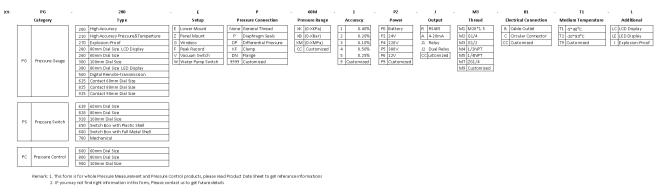

| Setting AL and hysterisis Ad1                                                                            |
| Low pressure to break                                     | Output: yellow+blue                                                                                      |
| high pressure to contact                                  | Setting AH and hysterisis Ad2                                                                            |
| Two groups high pressure alarm                            | 1 group: white+green (settingAL)                                                                         |
| (high pressure to contact)                                | 2 group: blue+yellow (settingAH)                                                                         |

How To Order



#### Shanghai XuYan Precision Technology Co., Ltd.

Address: No. 969, YunHan Road Pudong District Shanghai City China Tel: +86 21 59241315 Email: sales@xvyanprecision.com Website: www.xvyanprecision.com

Product Manager: Tyler Tou Cell: +86 189 1797 0680 Email: ttao@Xuyanpercision.com

All specifications are subject to change without notice

All sales subject to standard terms and conditions

Shanghai Xuan Precision Technology Co., Ltd. No. 969, Yunshan Road Shanghai City China 201306 Tel:+86 21 59241315 • Fax: +86 21 59241315 Email: Sales@xvyanprecision.com Website: www.xvyanprecision.com