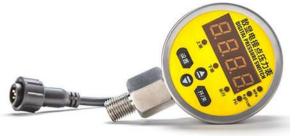

## **Brief Introduction**

XY-PG925E is a Digital Contact Pressure Gauges, LED indicate Pressure, with same Electronic connection way with Mechanical Contact Pressure Gauge, which was built-in high accuracy pressure sensor, it displays real time pressure at short response time, the typical characteristics are high accuracy and excellent long-term stability, designed for Pressure Container, Air Compressor, Automated Machine, Hydraulic Machines and Plastic Injection Machines, it's very good alternative for Mechanical Contact Pressure Gauge.

The Contact Digital Pressure Gauges has 4-Digits LED display. There are 4 buttons on front panel to control Power On/Off and Setting. It is easy to install in pipeline, Isolation tank or others connects device, easy to set up operating parameter. Working condition is -20~80 °C.