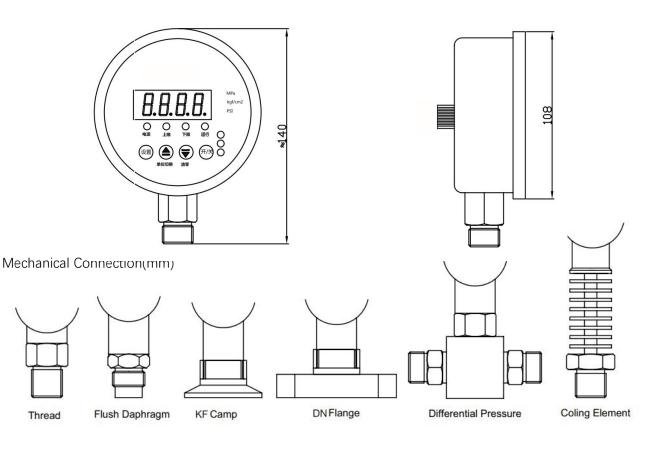

The Contact Digital Pressure Gauges has 4-Digits LED display. There are 4 buttons on front panel to control Power On/Off and Setting. It is easy to install in pipeline, Isolation tank or others connects device, easy to set up operating parameter. Working condition is -20~80 °C.

There are wield measurement range -100KPa~160MPa, others measurement range are optional. Machinal joint include Thread, Flush Diaphragm, Clamp, Flange, Radiator and Differential Two-way Fitting.

Dimension(mm)

All specifications are subject to change without notice

All sales subject to standard terms and conditions

Shanghai Xuan Precision Technology Co., Ltd. No. 969, Yunshan Road Shanghai City China 201306 Tel:+86 21 59241315 • Fax: +86 21 59241315 Email: Sales@xvyanprecision.com Website: www.xvyanprecision.com