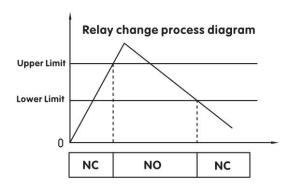

## Output

This series of digital pressure controller has one relay, which can be set up normally open and normally close; these alarm points to control high and low pressure of air or liquid, in addition, it is with one key reset, at the same time, calibration, shifting display unit, setting return difference and others option functions.

## **Outlet Line**

\*Reverse control is available
(Low pressure to start, high pressure to stop)