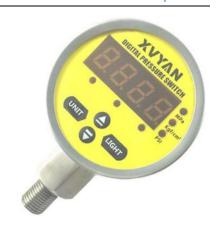

### **Brief Introduction**

XY-PC600E is an Intelligent Digital Pressure Controller, with 60mm diameter stainless steel shell, integrating pressure measurement, display and control function. It has a variety of excellent functions, such as one-button reset, Multi-pressure Unit Converting and it's easy to reset setting, adjusting and installation.

## Typical Feature

| П | Stainlace | ctaal | 301 | chall  | dial | diameter | $\Phi60mm$     |
|---|-----------|-------|-----|--------|------|----------|----------------|
| ш | Stalliess | Steer | 304 | SHEII. | ulai | ulameter | $\Psi$ 0011111 |

☐ 4-Digits LED Display,

☐ Multi-unit convert MPa/Kgf/cm²/PSI

☐ Accuracy level:0.5%FS

☐ Power supply 12 or 24VDC; Optional 220VAC

☐ Relay output signal NONC

☐ High precision, quick response time, stable and easy setting up