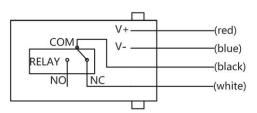

## Output

This series of digital pressure controller has one relay, which can be set up normally open and normally close; these alarm points to control high and low pressure of air or liquid, in addition, it is with one key reset, at the same time, calibration, shifting display unit, setting return difference and others option functions.