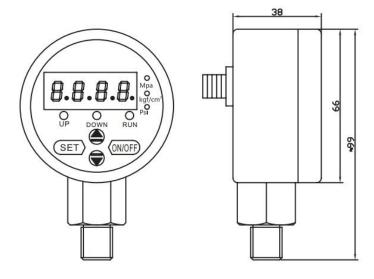

## Dimension(mm)

## Typical Feature

| П | Stainlace | ctaal | 301 | chall  | dial | diameter | $\Phi60mm$     |
|---|-----------|-------|-----|--------|------|----------|----------------|
| ш | Stalliess | Steer | 304 | SHEII. | ulai | ulameter | $\Psi$ 0011111 |