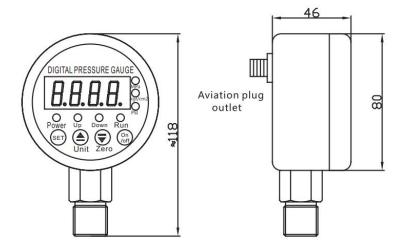

; 24VDC 5A                                                    |  |  |  |  |  |
| Electric protection      | Short-circuit protection; Reverse connect protection; Anti-EMI         |  |  |  |  |  |
| Display                  | 4 digits LED                                                           |  |  |  |  |  |
| Operating temperature    | -20~80°C                                                               |  |  |  |  |  |
| Compensation             | -10~60°C                                                               |  |  |  |  |  |
| Power Supply             | 12/24VDC                                                               |  |  |  |  |  |
| Mechanical Connector     | M2081.5; G1/2; G1/4                                                    |  |  |  |  |  |

## Dimension(mm)



### Output



### **Outlet Line**



\*Reverse control is available
(Low pressure to start, high pressure to stop)

#### How To Order

| XY- | PG                  | - 280                                 | - E                 | P                        | - 60 <b>H</b> - | - 1          | - P2          | - J           | - M3          | - B1                  | - T1               | - L               |
|-----|---------------------|---------------------------------------|---------------------|--------------------------|-----------------|--------------|---------------|---------------|---------------|-----------------------|--------------------|-------------------|
|     | Category            | Туре                                  | Setup               | Pressure Connection      | Pressure Range