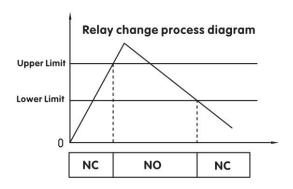

This series of digital pressure controller has one relay, which can be set up normally open and normally close; these alarm points to control high and low pressure of air or liquid, in addition, it is with one key reset, at the same time, calibration, shifting display unit, setting return difference and others option functions.

### Output

### **Outlet Line**

\*Reverse control is available
(Low pressure to start, high pressure to stop)