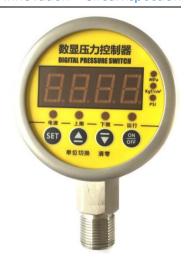

# **Digital Pressure Controller XY-PC800E**

### Typical Feature

Stainless steel 304 shell, dial diameter Φ80mm

☐ 4-Digits LED Display,

☐ Multi-unit convert MPa/Kgf/cm²/PSI

☐ Accuracy level:0.5%FS

☐ Power supply 12 or 24VDC; Optional 220VAC

☐ Relay output signal NONC

### **Brief Introduction**

XY-PC800E is an Intelligent Digital Pressure Controller, with 80mm diameter stainless steel shell, integrating pressure measurement, display and control function. It has a variety of excellent functions, such as one-button reset, Multi-pressure Unit Converting and it's easy to reset setting, adjusting and installation.