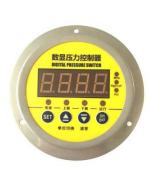

# **Digital Pressure Controller XY-PC800Z**

### **Brief Introduction**

XY-PC800Z is a Panel Mount Intelligent Digital Pressure Controller, with 80mm diameter stainless steel shell, integrating pressure measurement, display and control function. It has a variety of excellent functions, such as one-button reset, Multi-pressure Unit Converting and it's easy to reset setting, adjusting and installation.

### Typical Feature

- Stainless steel 304 shell, Panel Mount dial diameter Φ80mm
- ☐ 4-Digits LED Display,
- ☐ Multi-unit convert MPa/Kgf/cm²/PSI
- ☐ Accuracy level:0.5%FS
- ☐ Power supply 12 or 24VDC; Optional 220VAC
- ☐ Relay output signal NONC
- ☐ High precision, quick response time, stable and easy setting up