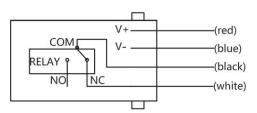

|  |  |  |  |  |
| Electric protection      | Short-circuit protection; Reverse connect protection; Anti-EMI         |  |  |  |  |  |
| Display                  | 4 digits LED                                                           |  |  |  |  |  |
| Operating temperature    | -20~80°C                                                               |  |  |  |  |  |
| Compensation             | -10~60°C                                                               |  |  |  |  |  |
| Power Supply             | 12/24VDC                                                               |  |  |  |  |  |
| Mechanical Connector     | M2081.5; G1/2; G1/4                                                    |  |  |  |  |  |

## Dimension(mm)



### Output



### **Outlet Line**



\*Reverse control is available
(Low pressure to start, high pressure to stop)

#### How To Order

| XY- | PG                  | - 280                                 | - E                 | P                        | - 60 <b>H</b> - | - 1          | - P2          | - J           | - M3          | - B1                  | - T1               | - L               |
|-----|---------------------|---------------------------------------|---------------------|--------------------------|-----------------|--------------|---------------|---------------|---------------|-----------------------|--------------------|-------------------|
|     | Category            | Туре                                  | Setup               | Pressure Connection      | Pressure Range  | Accuracy     | Power         | Ou