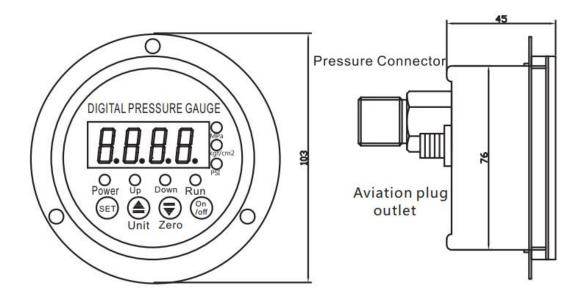

; 24VDC 5A                                                    |  |  |  |  |  |
| Electric protection      | Short-circuit protection; Reverse connect protection; Anti-EMI         |  |  |  |  |  |
| Display                  | 4 digits LED                                                           |  |  |  |  |  |
| Operating temperature    | -20~80°C                                                               |  |  |  |  |  |
| Compensation             | -10~60°C                                                               |  |  |  |  |  |
| Power Supply             | 12/24VDC                                                               |  |  |  |  |  |
| Mechanical Connector     | M2081.5; G1/2; G1/4                                                    |  |  |  |  |  |

## Dimension(mm)



### Output



### **Outlet Line**



\*Reverse control is available
(Low pressure to start, high pressure to stop)

#### How To Order

| XY- | PG                  | - 280                                 | - E                 | P                        | - 60 <b>H</b> - | - 1          | - P2          | - J           | - M3          | - B1                  | - T1               | - L               |
|-----|---------------------|---------------------------------------|---------------------|--------------------------|-----------------|--------------|---------------|---------------|---------------|-----------------------|--------------------|-------------------|
|     | Category            | Туре                                  | Setup               | Pressure Connection      | Pressure Range