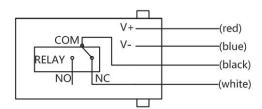

## Output

# **Outlet Line**

\*Reverse control is available (Low pressure to start, high pressure to stop)