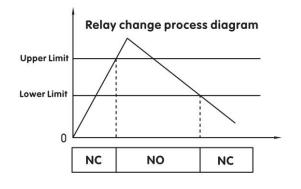

This series of digital pressure controller has one relay, which can be set up normally open and normally close; these alarm points to control high and low pressure of air or liquid, in addition, it is with one key reset, at the same time, calibration, shifting display unit, setting return difference and others option functions.

# **Outlet Line**

\*Reverse control is available (Low pressure to start, high pressure to stop)