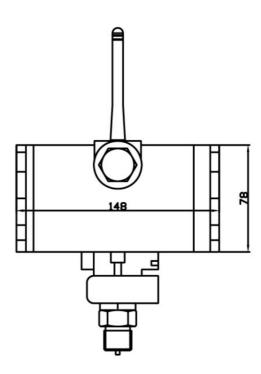

|
| Working Humidity         | <85%                                                                   |
| Sample Frequency         | 1~600 Second/time available                                            |
| Upload Rate              | 1~1440 Minutes available                                               |
| Display                  | 4 digits LCD, white backlit display                                    |
| Alarm Point Set          | High & Low alarm points can be set within range                        |
| Certifaction             | CE, EXIBII CT4                                                         |
| Power Supply             | 3.6V by lithium Battery or 12/24V power options                        |

## Dimension(mm)





### Mechanical Connection(mm)



### How To Order



Remark: 1. This form is for whole Pressure Measurement and Pressure Control products, please read Product Date Sheet to get referance informations 2. IF you may not find right information in this form, Please contact us to get future details

### Shanghai XuYan Precision Technology Co., Ltd.

Address: No. 969, YunHan Road Pudong District Shanghai City China

**Tel:** +86 21 59241315

**Email:** sales@xvyanprecision.com **Website**: www.xvyanprecision.com

Product Manager: Tyler Tou Cell: +86 189 1797 0680

Email: ttao@Xuyanpercision.com