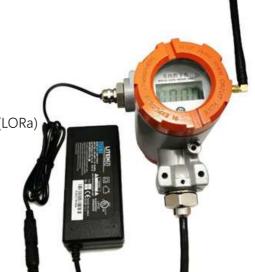

# **Digital Pressure Gauge XY-PG270**

### Typical Feature

- ☐ Wireless transmission GPRS/LORa/NB-iot options
- ☐ Remote configuration or key setting IP address
- ☐ Alarm point, upload frequency and so on (GRPS/NB)
- ☐ Equipped with gateway, efficiency pressure monitoring in LAN(LORa)
- ☐ Multiple Pressure Unit Switch
- ☐ Low power design, optional battery and power supply
- ☐ Accuracy level: Pressure 0.5% and 1.0%
- ☐ Pressure range -0.1~0...0.01···0.1···1.6···10···200MPa
- ☐ SS304 shell and joint, 316L diaphragm

### **Brief Introduction**

XY-PG270 Wireless Digital Pressure Gauge is low power consumption and wireless output, wireless communication protocol can be optional GPRS, LORa-iot, NB-iot. The welding pressure sensor was built-in to display accurately in real time, at the same time it has high precision and long-term stability; casting aluminum shell and stainless-steel joint with good shock resistance, thus it is suitable to measure gas, liquid, oil and others medium without corrosion for stainless steel.

There are three combination about power supply: lithium battery power supply; lithium battery& power supply, Xuyan recommend lithium battery& power supply, it is safest solution once city power was cut off, the battery support 10K times data upload.