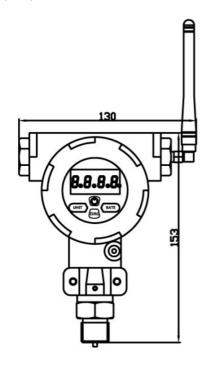

°C                                                               |
| Working Humidity         | <85%                                                                   |
| Sample Frequency         | 1~600 Second/time available                                            |
| Upload Rate              | 1~1440 Minutes available                                               |
| Display                  | 4 digits LCD, white backlit display                                    |
| Alarm Point Set          | High & Low alarm points can be set within range                        |
| Certifaction             | CE, EXIBII CT4                                                         |
| Power Supply             | 3.6V by lithium Battery or 12/24V power options                        |

## Dimension(mm)





### Mechanical Connection(mm)



### How To Order



Remark: 1. This form is for whole Pressure Measurement and Pressure Control products, please read Product Date Sheet to get referance informations 2. IF you may not find right information in this form, Please contact us to get future details

### Shanghai XuYan Precision Technology Co., Ltd.

Address: No. 969, YunHan Road Pudong District Shanghai City China

**Tel:** +86 21 59241315

**Email:** sales@xvyanprecision.com **Website**: www.xvyanprecision.com

Product Manager: Tyler Tou Cell: +86 189 1797 0680

Email: ttao@Xuyanpercision.com