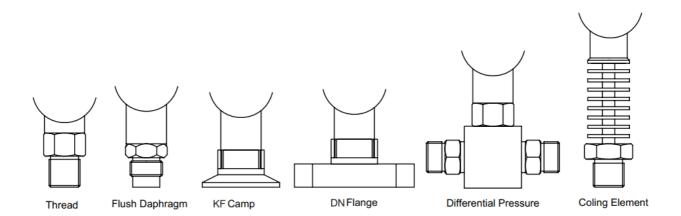

|
| Working Humidity         | <85%                                                                   |
| Sample Frequency         | 1~600 Second/time available                                            |
| Upload Rate              | 1~1440 Minutes available                                               |
| Display                  | 4 digits LCD, white backlit display                                    |
| Alarm Point Set          | High & Low alarm points can be set within range                        |
| Certifaction             | CE, EXIBII CT4                                                         |
| Power Supply             | 3.6V by lithium Battery or 12/24V power options                        |

## Dimension(mm)





### Mechanical Connection(mm)



### How To Order



Remark: 1. This form is for whole Pressure Measurement and Pressure Control products, please read Product Date Sheet to get referance informations 2. IF you may not find right information in this form, Please contact us to get future details

### Shanghai XuYan Precision Technology Co., Ltd.

Address: No. 969, YunHan Road Pudong District Shanghai City China

**Tel:** +86 21 59241315

**Email:** sales@xvyanprecision.com **Website**: www.xvyanprecision.com

Product Manager: Tyler Tou Cell: +86 189 1797 0680

Email: ttao@Xuyanpercision.com