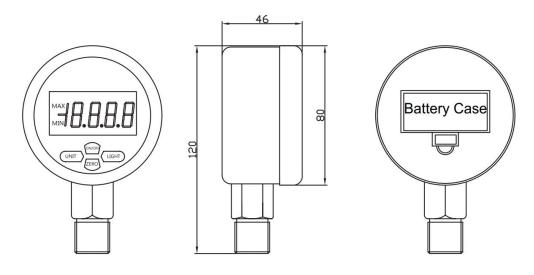

### Dimension(mm)

# Innovation • Circumspection

| Pressure Type            | Gauge Pressure Test, Vacuum Pressure Test       |  |  |  |  |
|--------------------------|-------------------------------------------------|--|--|--|--|
| Dimension                | Ф80mm; Thickness 48mm                           |  |  |  |  |
| Overload Capacity        | 150% (>10MPa); 200% (≤10MPa)                    |  |  |  |  |
| Measurement Medium       | Gas or Liquid with Compatibility of SS 316      |  |  |  |  |
| Accuracy Level           | 0.2%FS ;0.4%FS                                  |  |  |  |  |
| Long-Term Stability/Year | Typical: ±0.2% FS                               |  |  |  |  |
| Operation Temperature    | -20 ~ 70°C; -20~150°C are customized            |  |  |  |  |
| Compensation Temperature | 0 ~ 60°C                                        |  |  |  |  |
| Working Humidity         | <85%                                            |  |  |  |  |
| Display                  | 4 digits LCD, white backlit display             |  |  |  |  |
| Alarm Point Set          | High & Low alarm points can be set within range |  |  |  |  |
| Power Supply             | Battery 3V; 24VDC, 220VAC are optional          |  |  |  |  |