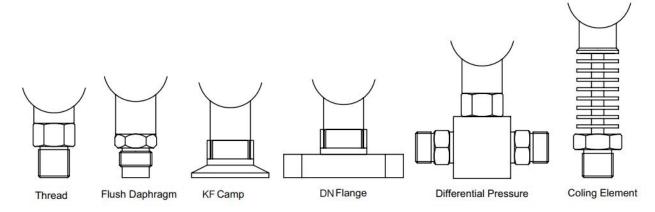

### Mechanical Connection(mm)

#### How To Order

| XY- | PG               | - 280                                 | - E                 | P                        | - 60M          | - 1          | - P2          | - 1           | - M3          | - B1                         | - T1               | - L               |
|-----|------------------|---------------------------------------|---------------------|--------------------------|----------------|--------------|---------------|---------------|---------------|------------------------------|--------------------|-------------------|
|     | Category         | Туре                                  | Setup               | Pressure Connection      | Pressure Range | Accuracy     | Power         | Output        | Thread        | <b>Electrical Connection</b> | Medium Temperature | Additional        |
|     | Pressure Gauge   | 200 High Accuracy                     | E Lower Mount       | None General Thread      | XK (0-XKPa)    | 1 0.40%      | P0 Battery    | R RS485       | M1 M20*1.5    | B Cable Outlet               | T1 -5~40°C         | LC LCD Display    |
|     |                  | 210 High Accuracy Pressure&Temperture | Z Panel Mount       | P Diaphragm Seals        | XB (0-XBar)    | 2 0.20%      | P2 24V        | A 4-20mA      | M2 G1/4       | C Circular Connector         | T2 -20~80°C        | LE LED Display    |
|     |                  | 270 Explosion-Proof                   | G Wireless          | DP Differential Pressure | XM (0-XMPa)    | 3 0.10%      | P4 220V       | J1 Relay      | M3 G1/2       | CC Customized                | T9 Customized      | I Explosion-Proof |
|     |                  | 280 80mm Dial Size LCD Display        | F Peak Record       | KF Clamp                 | CC Customized  | 4 0.50%      | P5 380V       | J2 Dual Relay | M4 1/2NPT     |                              |                    |                   |
|     |                  | 260 60mm Dial Size                    | V Vacuum Switch     | DN Flange                |                | 5 0.25%      | P6 12V        | CC Customized | M5 1/4NPT     |                              |                    |                   |
| PG  |                  | 300 100mm Dial Size                   | W Water Pump Switch | 9999 Customized          |                | 9 Customized | P9 Customized |               | M7 ZG1/4      |                              |                    |                   |
|     |                  | 380 80mm Dial Size LED Display        |                     |                          |                |              |               |               | M9 Customized |                              |                    |                   |
|     |                  | 560 Digital Remote-transimission      |                     |                          |                |              |               |               |               |                              |                    |                   |
|     |                  | 625 Contact 60mm Dial Size            |                     |                          |                |              |               |               |               |                              |                    |                   |
|     |                  | 825 Contact 80mm Dial Size            |                     |                          |                |              |               |               |               |                              |                    |                   |
|     |                  | 925 Contact 90mm Dial Size            |                     |                          |                |              |               |               |               |                              |                    |                   |
|     | Pressure Switch  | 628 60mm Dial Size                    |                     |                          |                |              |               |               |               |                              |                    |                   |
|     |                  | 828 80mm Dial Size                    |                     |                          |                |              |               |               |               |                              |                    |                   |
| PS  |                  | 928 100mm Dial Size                   |                     |                          |                |              |               |               |               |                              |                    |                   |
|     |                  | 650 Switch Box with Plactic Shell     |                     |                          |                |              |               |               |               |                              |                    |                   |
|     |                  | 600 Switch Box with Full Metal Shell  |                     |                          |                |              |               |               |               |                              |                    |                   |
|     |                  | 700 Mechanical                        |                     |                          |                |              |               |               |               |                              |                    |                   |
|     | Pressure Control | 600 60mm Dial Size                    |                     |                          |                |              |               |               |               |                              |                    |                   |
| PC  |                  | 800 80mm Dial Size                    |                     |                          |                |              |               |               |               |                              |                    |                   |
|     |                  | 900 100mm Dial Size                   |                     |                          |                |              |               |               |               |                              |                    |                   |