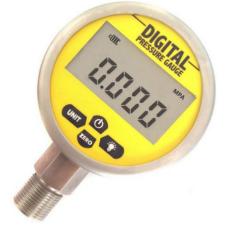

# **Digital Pressure Gauge XY-PG280**

### Typical Feature

- ☐ Stainless steel 304 shell, dial diameter 80mm
- ☐ 4-Digits LCD with white backlight
- ☐ Low power design, optional battery and power supply
- ☐ Accuracy level: Pressure 0.2%;0.4%
- ☐ Pressure range -0.1~0...0.01···0.1···1.6···10···160MPa
- ☐ With more customized types for option

### **Brief Introduction**

XY-PG280 series Digital Pressure Gauge is low power consumption and optional wireless output, Peak value record, sanitation standard, wireless communication protocol is optional GPRS, LORa-iot, NB-iot. The high precision pressure sensor was built-in, quick response time to display accurately in real time, at the same time it has high precision and long-term stability; stainless-steel shell and joint with good shock resistance, thus it is suitable to measure gas, liquid, oil and other stainless steel without corrosion medium