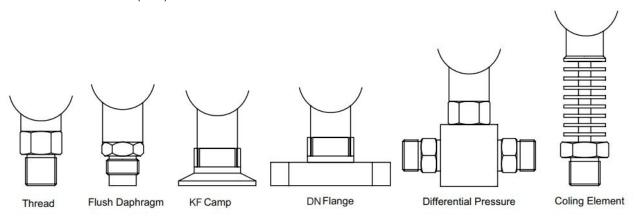

#### Mechanical Connection(mm)

XY-PG280F digital pressure gauge is powered by 2 batteries (AA), with low power consumption and long duration.

There are three pressure measurement types: Gauge Pressure, Vacuum Pressure and Absolute Pressure machinal joint include Thread, Flush Diaphragm, Clamp, Flange, Radiator and Differential Two-way Fitting.