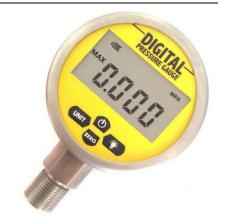

# **Digital Pressure Gauge XY-PG280F**

☐ With 4-Digits LCD Display

☐ Accuracy level: Pressure 0.2% FS and 0.4%FS

☐ Powered by 2 pcs of AA Battery power, standby time 12 Months

☐ Alarm for low power supply

☐ Multi pressure multiunit switching (PSI/BAR/KPa/Kgf/cm²/MPa)

The digital pressure gauge has LCD display with 4 digits numbers. There are 4 buttons on front panel to control zero clearing, backlit display, Power On/Off, Unit converting, low voltage alarm and record Maximum and Minimum pressure data. It is easy to install in pipeline, Isolation tank or others connects device, easy to set up operating parameter. Working condition is  $-5\sim40$  °C, it should be cold once working condition temperature more than  $60^{\circ}$ C,  $-20\sim150^{\circ}$ C are customized.