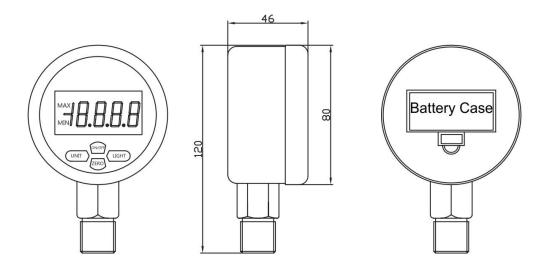

## Dimension(mm)

## Specification

| Model                    | XY-PG280F                                                |  |  |  |  |  |
|--------------------------|----------------------------------------------------------|--|--|--|--|--|
| General Pressure Range   | 0~0.2···0.6···1···2.5···10···25···40···60···100···160MPa |  |  |  |  |  |
| Micro-pressure Range     | (0~5···10···25···40···60···100) KPa                      |  |  |  |  |  |
| Composite range          | (-0.1~0···0.1···0.25···0.4···0.6···1···1.6···2.5) MPa    |  |  |  |  |  |
|                          | (-10~10; -25~25; -40~40; -60~60; -100~100) KPa           |  |  |  |  |  |
| Pressure Type            | Gauge Pressure Test, Vacuum Pressure Test                |  |  |  |  |  |
| Dimension                | Ф80mm; Thickness 48mm                                    |  |  |  |  |  |
| Overload Capacity        | 150% (>10MPa); 200% (≤10MPa)                             |  |  |  |  |  |
| Measurement Medium       | Gas or Liquid with Compatibility of SS 316               |  |  |  |  |  |
| Accuracy Level           | 0.2%FS ;0.4%FS                                           |  |  |  |  |  |
| Long-Term Stability/Year | Typical: ±0.2% FS                                        |  |  |  |  |  |
| Operation Temperature    | -20 ~ 70°C; -20~150°C are customized                     |  |  |  |  |  |
| Compensation Temperature | 0 ~ 60℃                                                  |  |  |  |  |  |
| Working Humidity         | <85%                                                     |  |  |  |  |  |
| Display                  | 4 digits LCD, white backlit display                      |  |  |  |  |  |
| Alarm Point Set          | High & Low alarm points can be set within range          |  |  |  |  |  |
| Power Supply             | Battery 3V; 24VDC, 220VAC are optional                   |  |  |  |  |  |