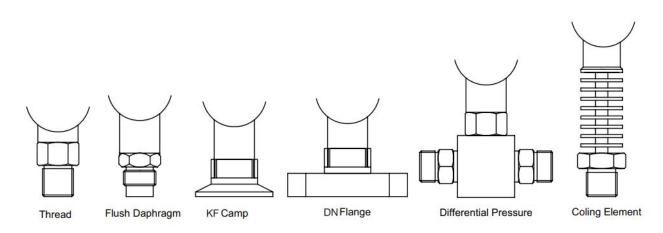

| P                 | G -          | 280                                   | - E                 | р                        | - 60 M         | . 1 .        | P2            | - J           | - M3          | · B1                  | · 11               | - L            |
|-------------------|--------------|---------------------------------------|---------------------|--------------------------|----------------|--------------|---------------|---------------|---------------|-----------------------|--------------------|----------------|
| Cate              | gory         | Type                                  | Setup               | Pressure Connection      | Pressure Range | Accuracy     | Power         | Output        | Thread        | Electrical Connection | Medium Temperature | Additional     |
|                   |              | 200 High Accuracy                     | E Lower Mount       | None General Thread      | XK (0-XKPa)    | 1 0.40%      | P0 Battery    | R RS485       | M1 M20*1.5    | B Cable Outlet        | T1 -5~40°C         | LC LCD Display |
|                   |              | 210 High Accuracy Pressure&Temperture | Z Panel Mount       | P Diaphragm Seals        | XB (0-XBar)    | 2 0.20%      | P2 24V        | A 4-20mA      | M2 G1/4       | C Circular Connector  | T2 -20~80°C        | LE LED Display |
|                   |              | 270 Explosion-Proof                   | G Wireless          | DP Differential Pressure | XM (0-XMPa)    | 3 0.10%      | P4 220∨       | J1 Relay      | M3 G1/2       | CC Customized         | T9 Customized      | I Explosion-P  |
|                   |              | 280 80mm Dial Size LCD Display        | F Peak Record       | KF Clamp                 | CC Customized  | 4 0.50%      | P5 380∨       | J2 Dual Relay | M4 1/2NPT     |                       |                    |                |
| PG Pressure       |              | 260 60mm Dial Size                    | ✓ Vacuum Switch     | DN Flange                |                | 5 0.25%      | P6 12V        | CClustomized  | M5 1/4NPT     |                       |                    |                |
|                   | sure Gauge   | 300 100mm Dial Size                   | W Water Pump Switch | 9999 Customized          |                | 9 Customized | P9 Customized |               | M7 ZG1/4      |                       |                    |                |
|                   |              | 380 80mm Dial Size LED Display        |                     |                          |                |              |               |               | M9 Customized |                       |                    |                |
|                   |              | 560 Digital Remote-transimission      |                     |                          |                |              |               |               |               |                       |                    |                |
|                   |              | 625 Contact 60mm Dial Size            |                     |                          |                |              |               |               |               |                       |                    |                |
|                   |              | 825 Contact 80mm Dial Size            |                     |                          |                |              |               |               |               |                       |                    |                |
|                   |              | 925 Contact 90mm Dial Size            |                     |                          |                |              |               |               |               |                       |                    |                |
|                   |              |                                       |                     |                          |                |              |               |               |               |                       |                    |                |
|                   |              | 628 60mm Dial Size                    |                     |                          |                |              |               |               |               |                       |                    |                |
| PS Pressure Switc |              | 828 80mm Dial Size                    |                     |                          |                |              |               |               |               |                       |                    |                |
|                   | sure Switch  | 928 100mm Dial Size                   |                     |                          |                |              |               |               |               |                       |                    |                |
|                   |              | 650 Switch Box with Plactic Shell     |                     |                          |                |              |               |               |               |                       |                    |                |
|                   |              | 600 Switch Box with Full Metal Shell  |                     |                          |                |              |               |               |               |                       |                    |                |
|                   |              | 700 Mechanical                        |                     |                          |                |              |               |               |               |                       |                    |                |
|                   |              |                                       |                     |                          |                |              |               |               |               |                       |                    |                |
|                   |              | 600 60mm Dial Size                    |                     |                          |                |              |               |               |               |                       |                    |                |
| PC Pressure Cor   | sure Control | 800 80mm Dial Size                    |                     |                          |                |              |               |               |               |                       |                    |                |
|                   |              | 900 100mm Dial Size                   |                     |                          |                |              |               |               |               |                       |                    |                |