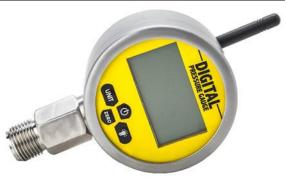

# **Digital Pressure Gauge XY-PG280G**

## Typical Feature

- □ Wireless Transmission GPRS/LORa/NB-iot options
- □ Stainless steel 304 shell, diameter 80mm
- □ 4-Digits LCD with white backlight
- □ Low power design, 24V power supply
- □ Accuracy level: Pressure 0.5%FS;
- □ Pressure range -0.1~0...0.01…0.1…1.6…10…160MPa

#### **Brief Introduction**

XY-PG280G Wireless Digital Pressure Gauge is low power consumption and with wireless output, wireless communication protocol is optional GPRS, LORa-iot, NB-iot. The high precision pressure sensor was built-in to display accurately in real time, at the same time it has high precision and long-term stability; stainless-steel shell and joint with good shock resistance, thus it is suitable to measure gas, liquid, oil and others medium without corrosion for stainless steel, especially for the work condition is hard to check pressure on site frequently.