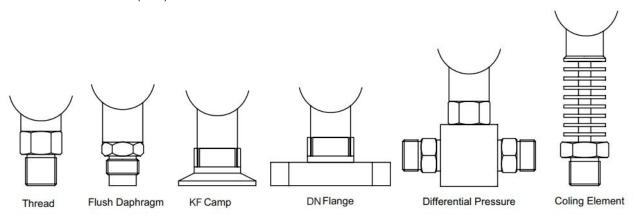

### Mechanical Connection(mm)

There are three pressure measurement types: Gauge Pressure, Vacuum Pressure and Absolute Pressure; machinal joint include Thread, Flush Diaphragm, Clamp, Flange, Radiator and Differential Two-way Fitting.