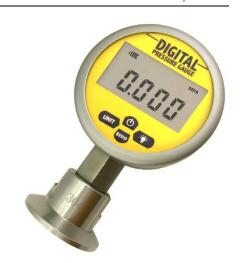

# **Digital Pressure Gauge XY-PG280P**

#### **Brief Introduction**

XY-PG280P is a high precision Sanitary Digital Pressure Gauge, designed for Food, Pharmaceutical, Cosmetic and Beverage Industries, to keep work stations cleaning and bactericidal maintenance. which was built-in high accuracy pressure sensor, it displays real time pressure at short response time, the typical characteristics are high accuracy and excellent long-term stability.

The digital pressure gauge has LCD display with 4-Digits. There are 4 buttons on front panel to control Reset, backlit display, Power On/Off, Unit converting, low voltage alarm and record Maximum. It is easy to install in Pipeline, Isolation tank or others connects device, easy to set up operating parameter. Working condition is  $-5-40\,^{\circ}$ C, it should be cold once working condition temperature more than  $40\,^{\circ}$ C,  $-20\,^{\sim}150\,^{\circ}$ C are customized.