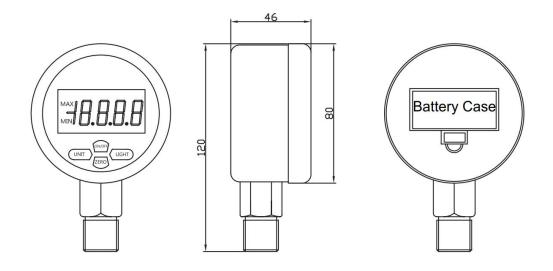

## Dimension(mm)

### Specification

| Model                    | XY-PG280P                                                |  |  |  |  |  |
|--------------------------|----------------------------------------------------------|--|--|--|--|--|
| General Pressure Range   | 0~0.2···0.6···1···2.5···10···25···40···60···100···160MPa |  |  |  |  |  |
| Micro-pressure Range     | (0~5···10···25···40···60···100) KPa                      |  |  |  |  |  |
| Composite range          | (-0.1~0···0.1···0.25···0.4···0.6···1···1.6···2.5) MPa    |  |  |  |  |  |
|                          | (-10~10; -25~25; -40~40; -60~60; -100~100) KPa           |  |  |  |  |  |
| Pressure Type            | Gauge Pressure Test, Vacuum Pressure Test                |  |  |  |  |  |
| Dimension                | Ф80mm; Thickness 48mm                                    |  |  |  |  |  |
| Overload Capacity        | 150% (>10MPa); 200% (≤10MPa)                             |  |  |  |  |  |
| Measurement Medium       | Gas or Liquid with Compatibility of SS 316               |  |  |  |  |  |
| Accuracy Level           | 0.2%FS ;0.4%FS                                           |  |  |  |  |  |
| Long-Term Stability/Year | Typical: ±0.2% FS                                        |  |  |  |  |  |
| Operation Temperature    | -20 ~ 70°C; -20_150°C are customized                     |  |  |  |  |  |
| Compensation Temperature | 0~60°C                                                   |  |  |  |  |  |
| Working Humidity         | <85%                                                     |  |  |  |  |  |
| Display                  | 4 digits LCD, white backlit display                      |  |  |  |  |  |
| Alarm Point Set          | High & Low alarm points can be set within range          |  |  |  |  |  |
| Power Supply             | Battery 3V; 24VDC, 220VAC are optional                   |  |  |  |  |  |