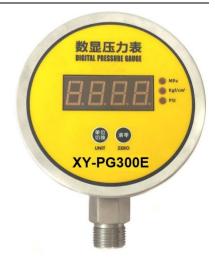

# **Digital Pressure Gauge XY-PG300E**

#### **Brief Introduction**

XY-PG300E is Digital Pressure Gauge with LED Display, which was built-in high accuracy pressure sensor, it displays real time pressure at short response time, the typical characteristics are high accuracy and excellent long-term stability, designed for Pressure Container, Air Compressor, Automated Machine, Heat Pump Industry, it's very good alternative for Mechanical Pressure Gauge.

The Digital Pressure Gauge has LED display with 4-Digits. There are 2 buttons on front panel to control Reset, unit converting. It is easy to install in Pipeline, Isolation Tank or Others connects device, easy to set up operating parameter. Working condition is -20~80 °C.