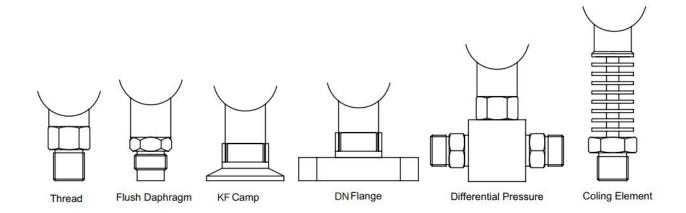

It has 304 stainless steel shell and connect joint, can be used in measuring gas, liquid, oil and other medium; it has very good shock resistance and long working life.

XY-PG300E Digital Pressure Gauge is powered by 12VDC or 24VDC;220VAC and 380VAC are optional. There are wield measurement range from 0-160MPa, others Measurement Ranges are optional. Machinal joint include Thread, Flush Diaphragm, Clamp, Flange, Radiator and Differential Two-way Fitting.

#### Mechanical Connection(mm)