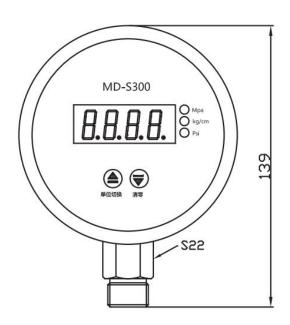

other Liquid with Compatibility of SS 304 |
| Accuracy Level           | 0.5%FS;                                                 |
| Long-Term Stability/Year | Typical: ±0.5% FS;                                      |



#### Innovation • Circumspection

| Sample Frequency         | 5 times/Second                              |
|--------------------------|---------------------------------------------|
| Display                  | 4 digits LED                                |
| Operating temperature    | -20~80°C                                    |
| Compensation Temperature | -10~60°C                                    |
| Power Supply             | 12VDC or 24VDC; 220VAC and 380 are optional |
| Power                    | ≤0.5W                                       |

## Dimension(mm)





#### Mechanical Connection(mm)



## How To Order

| XY- |    | PG               | - 280                                 | - E                 | P                        | - 60 M         | . 1          | - P2          | - J           | - мз          | - B1                  | . т1               | . t               |
|-----|----|------------------|---------------------------------------|---------------------|--------------------------|----------------|--------------|---------------|---------------|---------------|-----------------------|--------------------|-------------------|
|     |    | Category         | Туре                                  | Setup               | Pressure Connection      | Pressure Range | Accuracy     | Power         | Output        | Thread        | Electrical C