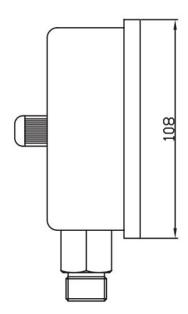

ther Liquid with Compatibility of SS 304 |
| Accuracy Level           | 0.5%FS;                                                 |
| Long-Term Stability/Year | Typical: ±0.5% FS;                                      |



#### Innovation • Circumspection

| Sample Frequency         | 5 times/Second                              |
|--------------------------|---------------------------------------------|
| Display                  | 4 digits LED                                |
| Operating temperature    | -20~80°C                                    |
| Compensation Temperature | -10~60°C                                    |
| Power Supply             | 12VDC or 24VDC; 220VAC and 380 are optional |
| Power                    | ≤0.5W                                       |

## Dimension(mm)





#### Mechanical Connection(mm)



## How To Order

| XY- |    | PG               | - 280                                 | - E                 | P                        | - 60 M         | . 1          | - P2          | - J           | - мз          | - B1                  | . т1               | . t               |
|-----|----|------------------|---------------------------------------|---------------------|--------------------------|----------------|--------------|---------------|---------------|---------------|-----------------------|--------------------|-------------------|
|     |    | Category         | Туре                                  | Setup               | Pressure Connection      | Pressure Range | Accuracy     | Power         | Output        | Thread        | Electrical Con