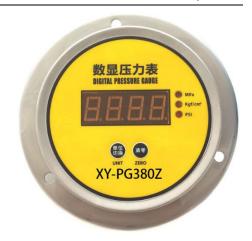

# **Digital Pressure Gauge XY-PG380Z**

### **Brief Introduction**

XY-PG380Z is Panel Mount Digital Pressure Gauge with LED Display, which was built-in high accuracy pressure sensor, it displays real time pressure at short response time, the typical characteristics are high accuracy and excellent long-term stability, designed for Pressure Container, Air Compressor, Automated Machine and Heat Pump Industry, it's very good alternative for Mechanical Pressure Gauge.

The Digital Pressure Gauge has LED display with 4-Digits. There are 2 buttons on front panel to control Reset, unit converting. It is easy to install in Pipeline, Isolation Tank or others connects device, easy to set up operating parameter. Working condition is -20-80°C.