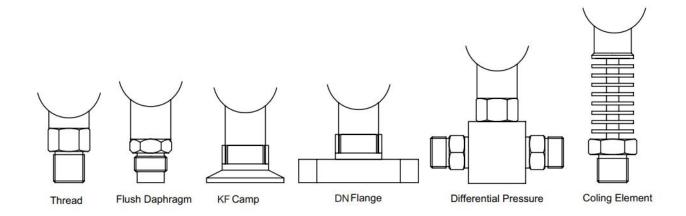

## Mechanical Connection(mm)

It has 304 stainless steel shell and connect joint, can be used in measuring gas, liquid, oil and other medium it has very good shock resistance and long working life.

XY-PG380Z Digital Pressure Gauge is powered by 12VDC or 24VDC, 220VAC and 380VAC are optional. There are wield Measurement Range 0~160MPa, others measurement range are optional. Machinal joint include Thread, Flush Diaphragm, Clamp, Flange, Radiator and Differential Two-way Fitting.