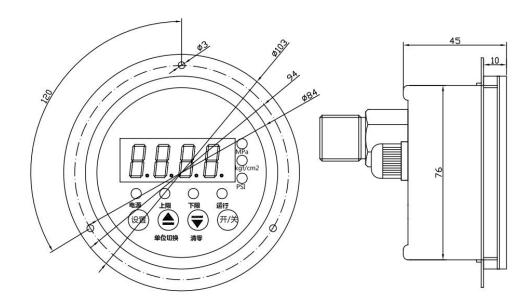

## Dimension(mm)

The Digital Pressure Gauge has LED display with 4-Digits. There are 2 buttons on front panel to control Reset, unit converting. It is easy to install in Pipeline, Isolation Tank or others connects device, easy to set up operating parameter. Working condition is -20-80°C.