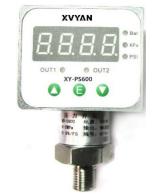

#### **Brief Introduction**

XY-PS600 is an Intelligent Digital Pressure Switch Box, whole metal shell, with integrating pressure measurement, display and control function. It has a variety of excellent functions, such as one-button reset, Multi-pressure Unit Converting and it's easy to reset setting, adjusting and installation.

## Typical Feature

- Dual relay, Output signal NONC
- □ 4-Digits LED Display.
- D Power supply 24VDC; Optional 220VAC
- □ Accuracy level: 0.25%FS; 0.5%FS
- Multi-unit convert Bar KPa PSI
- High precision, quick response time, stable and easy setting up