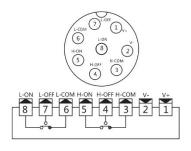

Two relays are built in, this series of digital pressure switches have dual relays, which can be set up two ways of normally open and normally close alarm points separately, also are able to control two ways of high and low pressure of air or liquid, in addition, it is with one key reset, at the same time, calibration, shifting display unit, setting return difference and others option functions.