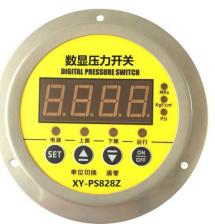

# **Digital Pressure Switch XY-PS828Z**

## Typical Feature

- □ Stainless steel 304 shell, dial diameter Φ80mm, Panel Mount
- □ 4-Digits LED Display,
- □ Multi-unit convert MPa/Kgf/cm²/PSI
- □ Accuracy level:0.5%FS
- D Power supply 24VDC; Optional 220VAC
- Dual relay, output signal NONC
- □ High precision, quick response time, stable and easy setting up

#### **Brief Introduction**

XY-PS828Z is an Panel Mount Intelligent Digital Pressure Switch, with 80mm diameter stainless steel shell, integrating pressure measurement, display and control function. It has a variety of excellent functions, such as one-button reset, Multi-pressure Unit Converting and it's easy to reset setting, adjusting and installation.