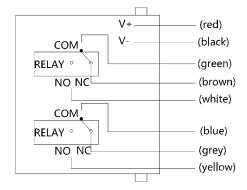

Two relays are built in, this series of digital pressure switches have dual relays, which can be set up two ways of normally open and normally close alarm points separately, also are able to control two ways of high and low pressure of air or liquid, in addition, it is with one key reset, at the same time, calibration, shifting display unit, setting return difference and others option functions.

## Output

| Function                               | Connection Method                              |
|----------------------------------------|------------------------------------------------|
|                                        | Low Alarm Point:Brown                          |
| Alternative Contact Pressure Gauge     | High Alarm Point:Yellow                        |
|                                        | Common Port:Green and Blue connect in parallel |
| Low Prossure Classe High Prossure Open | Output: Brown+Green                            |
| Low Pressure Close, High Pressure Open | Set AL and Hystersis Ad1                       |
|                                        | Output: Yellow+Blue                            |
| Low Pressure Open, High Pressure Close | Set AHand Hystersis Ad2                        |
| Double High Pressure Alarm             | A Way: White+Green(Set AL)                     |
| (High Pressure Close)                  | B Way:(Blue+Yellow(Set AH)                     |