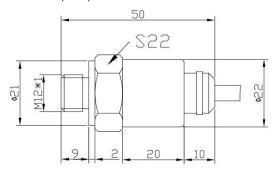

ck installation and anti-corrosion treatment, these excellent performances make it can work well in ink solvent working condition. Standard Electrical Signal output 4-20mV by 2-Wire cable; Measurement Range 0~1MPa and 0~1.6 MPa are standard type with stock, othercustomized measurement range is available; Thoughtful specialized electric circuit design, accuracy 0.2% FS, 0.5% FS, 1.0 % FS; Long-Term Stability ±0.25%FSO/Year.

The Digital Pressure Transmitters is powered 9 ~ 32VDC(Typical 24VDC). Machinal joint include thread, flush diaphragm, clamp, flange, radiator and differential two-way fitting.

## Suggested Applications





ODM Applications

More details for XY-PTB, please contact us.

Specification

The function and connector joint are customized by requirements.

### Dimension(mm)



## Mechanical Connection(mm)



#### How To Order



### Shanghai Xuan Precision Technology Co., Ltd.

Address: No. 969, Yunshan Road Pudong District Shanghai City China

**Tel:** +86 21 59241315

**Email:** sales@xvyanprecision.com **Website**: www.xvyanprecision.com



**Product Manager:** Tyler Tou **Cell:** +86 189 1797 0680

Email: ttao@Xuyanpercision.com