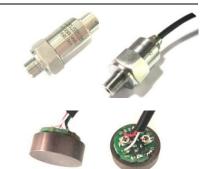

## **Brief Introduction**

XY-PTB Pressure Transmitter is an Inkjet Pressure Sensor, especially designed for inkjet printer, used ink corrosion resistant pressure diaphragm and packaging technology, the excellent circuit included intelligent chip, so that the sensor has a high accuracy and reliability, Xuyan has excellent consistency and mass production capacity, basing on our advanced pressure sensor mass production technology.

XY-PTB Pressure Transmitter is an Inkjet Pressure Sensor, specially designed for inkjet printer, which uses ink corrosion resistant pressure diaphragm and packaging technology and excellent circuit included intelligent chip, so the sensor has high accuracy and reliability. XUYAN has excellent consistency and mass production capacity, based on our advanced pressure sensor mass production technology.

XY-PTB Inkjet Pressure Sensor is designed to suit the ink solvent in the printer and organic solution print working condition. Miniaturization, quick installation and anti-corrosion treatment, these excellent performances make it can work well in ink solvent working condition. Standard Electrical Signal output 4-20mV by 2-Wire cable; Measurement Range 0~1MPa and 0~1.6 MPa are standard type with stock, othercustomized measurement range is available; Thoughtful specialized electric circuit design, accuracy 0.2% FS, 0.5% FS, 1.0 % FS; Long-Term Stability ±0.25%FSO/Year.