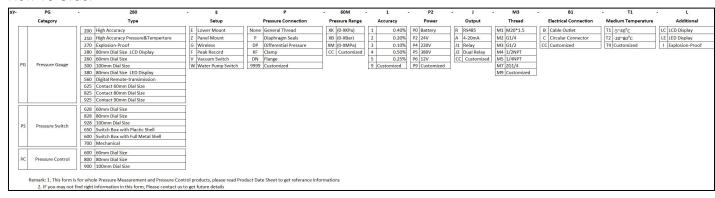

xcellent performances make it can work well in ink solvent working condition. Standard Electrical Signal output 4-20mV by 2-Wire cable; Measurement Range 0~1MPa and 0~1.6 MPa are standard type with stock, othercustomized measurement range is available; Thoughtful specialized electric circuit design, accuracy 0.2% FS, 0.5% FS, 1.0 % FS; Long-Term Stability ±0.25%FSO/Year.

The Digital Pressure Transmitters is powered 9 ~ 32VDC(Typical 24VDC). Machinal joint include thread, flush diaphragm, clamp, flange, radiator and differential two-way fitting.

## Suggested Applications





ODM Applications

More details for XY-PTB, please contact us.

Specification

The function and connector joint are customized by requirements.

### Dimension(mm)



## Mechanical Connection(mm)



#### How To Order



### Shanghai Xuan Precision Technology Co., Ltd.

Address: No. 969, Yunshan Road Pudong District Shanghai City China

**Tel:** +86 21 59241315

**Email:** sales@xvyanprecision.com **Website**: www.xvyanprecision.com



**Product Manager:** Tyler Tou **Cell:** +86 189 1797 0680

Email: ttao@Xuyanpercision.com