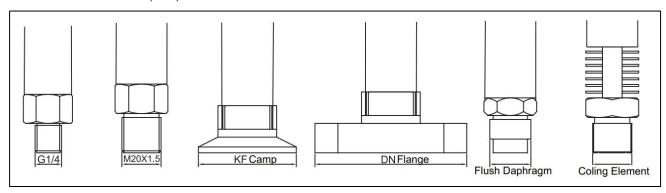

on treatment, these excellent performances make it can work well in ink solvent working condition. Standard Electrical Signal output 4-20mV by 2-Wire cable; Measurement Range 0~1MPa and 0~1.6 MPa are standard type with stock, othercustomized measurement range is available; Thoughtful specialized electric circuit design, accuracy 0.2% FS, 0.5% FS, 1.0 % FS; Long-Term Stability ±0.25%FSO/Year.

The Digital Pressure Transmitters is powered 9 ~ 32VDC(Typical 24VDC). Machinal joint include thread, flush diaphragm, clamp, flange, radiator and differential two-way fitting.

## Suggested Applications





ODM Applications

More details for XY-PTB, please contact us.

Specification

The function and connector joint are customized by requirements.

### Dimension(mm)



## Mechanical Connection(mm)



#### How To Order



### Shanghai Xuan Precision Technology Co., Ltd.

Address: No. 969, Yunshan Road Pudong District Shanghai City China

**Tel:** +86 21 59241315

**Email:** sales@xvyanprecision.com **Website**: www.xvyanprecision.com



**Product Manager:** Tyler Tou **Cell:** +86 189 1797 0680

Email: ttao@Xuyanpercision.com