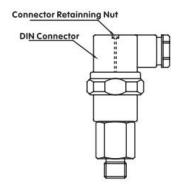

Notice:1, You need to mark the screw before you order

2, The upright type has settled set point without adjusting.

3, You need to mark if you need explosion-proof.

First step: Use screwdriver to handle with DIN connector fixed screw and take down it