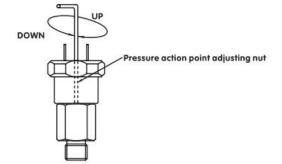

Second step: Refer to the picture, and use hexagon wrench to adjust the pressure action point. Clockwise rotation to increase, contrarotate to decrease.

All specifications are subject to change without notice