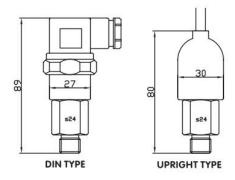

Dimension(mm)

Selectable Table

|         | Mode       | Max Pressure<br>( bar ) | Setting Range<br>(bar) | Acc.         | Fixed Hystersis    | Weight<br>(kg) |
|---------|------------|-------------------------|------------------------|--------------|--------------------|----------------|
| Mebrane | \$700-02.5 | 300                     | 0.22.5                 | 2% Set Value | 10%20% set value . | 0.1            |
|         | S700-005   | 300                     | 0.85.0                 |              |                    |                |
|         | S700-012   | 300                     | 112                    |              |                    |                |
|         | S700-050   | 300                     | 550                    |              |                    |                |
| Piston  | S700-100   | 600                     | 10100                  |              |                    | 0.1            |
|         | S700-200   | 600                     | 20200                  |              |                    |                |
|         | S700-400   | 600                     | 50400                  |              |                    |                |