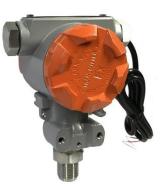

#### **Brief Introduction**

XY-PS700C Mechanical Pressure switch, Explosion-proof type, work only by mechanical deformation, No power supply needed for switching of electrical loads, when the force impact on the pressure-sensitive components to make mechanical deformation, the pressure switch will move up through the mechanical structure such as balustrade spring and finally trigger the micro switch at the top, then output electrical signals.

XY-PS700 series mechanical pressure switch has stainless steel shell and pressure sensitive diaphragm, it is used easily, stable working, and with long mechanical life, about 1 Million cycle service life