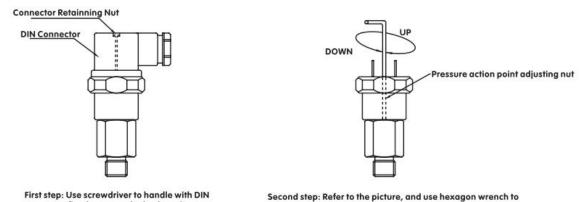

Notice:1, You need to mark the screw before you order

2, The upright type has settled set point without adjusting.

3, You need to mark if you need explosion-proof.

connector fixed screw and take down it

adjust the pressure action point. Clockwise rotation to increase, contrarotate to decrease.