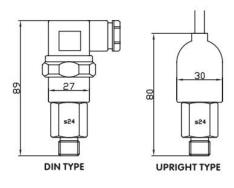

Dimension(mm)

Selectable Table

|         | Mode       | Max Pressure<br>( bar ) | Setting Range<br>( bar ) | Acc.         | Fixed Hystersis    | Weight<br>( kg ) |
|---------|------------|-------------------------|--------------------------|--------------|--------------------|------------------|
| Mebrane | \$700-02.5 | 300                     | 0.22.5                   | 2% Set Value | 10%20% set value . | 0.1              |
|         | S700-005   | 300                     | 0.85.0                   |              |                    |                  |
|         | S700-012   | 300                     | 112                      |              |                    |                  |
|         | S700-050   | 300                     | 550                      |              |                    |                  |
| Piston  | S700-100   | 600                     | 10100                    |              |                    | 0.1              |
|         | S700-200   | 600                     | 20200                    |              |                    |                  |
|         | S700-400   | 600                     | 50400                    |              |                    |                  |

Notice:1, You need to mark the screw before you order

2, The upright type has settled set point without adjusting.

3, You need to mark if you need explosion-proof.

connector fixed screw and take down it

adjust the pressure action point. Clockwise rotation to increase, contrarotate to decrease.