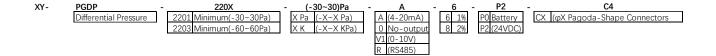

Typical: ±0.5% FS;                  |
|--------------------------|-------------------------------------|
| Sample Frequency         | 2 times/Second                      |
| Operation Temperature    | -10~60°C;                           |
| Storage temperature      | -40-80°; Humidity (0 - 95% RH)      |
| Alarm type               | low alarm (ON-L), high alarm (ON-H) |
| Alarm method             | sound and light alarm               |
| Power supply voltage     | 2 AA batteries                      |
| Dial display             | LCD display                         |
| Pressure interface:      | 3x5 mm airpipe                      |
| Shell material           | PA66                                |

# Dimension(mm)



Bracket mstallation diagram

#### Connection terminals



How To Order



### Shanghai XuYan Precision Technology Co., Ltd.

Address: No. 969, YunHan Road Pudong District Shanghai City China

**Tel:** +86 21 59241315

**Email:** sales@xvyanprecision.com **Website**: www.xvyanprecision.com

**Product Manager:** Tyler Tou **Cell:** +86 189 1797 0680

Email: tylertou@Xuyanpercision.com