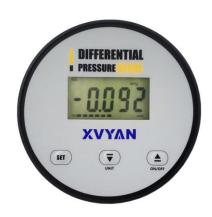

# **Digital Differential Pressure Gauge XY-DPG2201**

| _  |      |     |         |     |
|----|------|-----|---------|-----|
| HΛ | pica | 1 6 | 3 2 T I | ırα |
|    |      |     | -       | ис  |
|    |      |     |         |     |

| PA66 shell, dial diameter 123.5mm                                   |  |  |
|---------------------------------------------------------------------|--|--|
| With pressure scale bar, indicating the current pressure percentage |  |  |
| 5-Digits display with high resolution                               |  |  |
| Accuracy Level: 2%FS(≤100Pa), 1%FS(>100Pa)                          |  |  |
| Powered by 2 cells AA Battery Power, standby time 12 months         |  |  |
| Record Maximum and Minimum pressure data, Sound-light alarn         |  |  |
| 10 pressure Multi-unit switching                                    |  |  |
| (mH2O, PSI, inHg, kPa, inH2O, mmHg, torr, mBar, mmH2O,Pa)           |  |  |
| One key reset to Zero                                               |  |  |

The Differential Pressure Gauge has a large size LCD display with 5-Digits. There are 3 buttons on front panel to control Reset, Backlit display, Power On/Off, Unit converting, low voltage alarm, high voltage alarm.