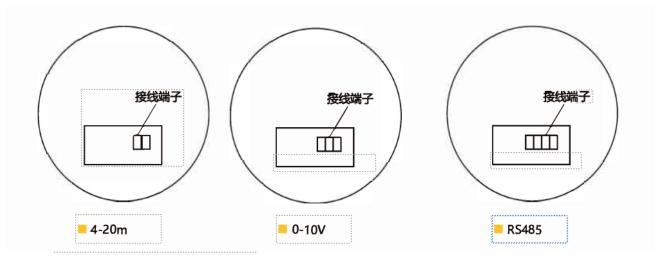

tability/Year | Typical: ±0.5% FS;                  |
|--------------------------|-------------------------------------|
| Sample Frequency         | 2 times/Second                      |
| Operation Temperature    | -10~60°C;                           |
| Storage temperature      | -40-80°; Humidity (0 - 95% RH)      |
| Alarm type               | low alarm (ON-L), high alarm (ON-H) |
| Alarm method             | sound and light alarm               |
| Power supply voltage     | 2 AA batteries                      |
| Dial display             | LCD display                         |
| Pressure interface:      | 3x5 mm airpipe                      |
| Shell material           | PA66                                |

# Dimension(mm)



Bracket mstallation diagram

#### Connection terminals



How To Order



### Shanghai XuYan Precision Technology Co., Ltd.

Address: No. 969, YunHan Road Pudong District Shanghai City China

**Tel:** +86 21 59241315

**Email:** sales@xvyanprecision.com **Website**: www.xvyanprecision.com

**Product Manager:** Tyler Tou **Cell:** +86 189 1797 0680

Email: tylertou@Xuyanpercision.com