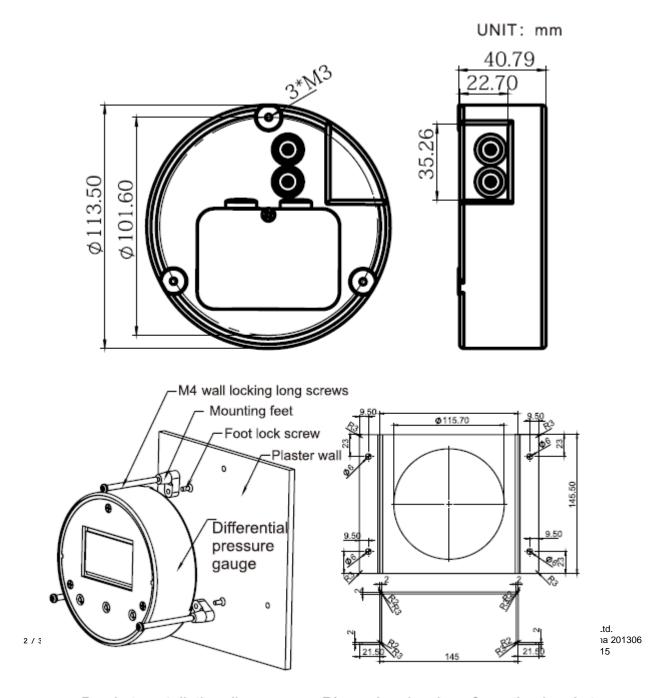

es subject to standard terms and conditions

| Long-Term Stability/Year | Typical: ±0.5% FS;                  |
|--------------------------|-------------------------------------|
| Sample Frequency         | 2 times/Second                      |
| Operation Temperature    | -10~60°C;                           |
| Storage temperature      | -40-80°; Humidity (0 - 95% RH)      |
| Alarm type               | low alarm (ON-L), high alarm (ON-H) |
| Alarm method             | sound and light alarm               |
| Power supply voltage     | 2 AA batteries                      |
| Dial display             | LCD display                         |
| Pressure interface:      | 3x5 mm airpipe                      |
| Shell material           | PA66                                |

# Dimension(mm)



Bracket mstallation diagram

#### Connection terminals



How To Order



### Shanghai XuYan Precision Technology Co., Ltd.

Address: No. 969, YunHan Road Pudong District Shanghai City China

**Tel:** +86 21 59241315

**Email:** sales@xvyanprecision.com **Website**: www.xvyanprecision.com

**Product Manager:** Tyler Tou **Cell:** +86 189 1797 0680

Email: tylertou@Xuyanpercision.com